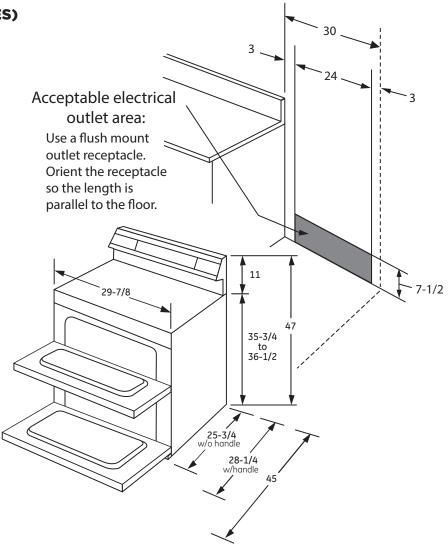

# DIMENSIONS AND INSTALLATION INFORMATION (IN INCHES) RECEPTACLE LOCATIONS

Locally approved flexible service cord or conduit must be used because terminals are not accessible after range installation. See shaded area in drawing for location of electrical outlet box. Recommended outlet locations allow range to be installed directly against wall.

**NOTE:** This appliance has been approved for 0" spacing to adjacent surfaces above the cooktop. However, a 6" minimum spacing to surfaces less than 15" above the cooktop and adjacent cabinet is recommended to reduce exposure to steam, grease splatter and heat.

**INSTALLATION INFORMATION:** Before installing, consult installation instructions for current dimensional data and additional requirements.

| KW Rating    |                              |
|--------------|------------------------------|
| 240V         | 16.0                         |
| 208V         | 12.0                         |
| Breaker Size |                              |
| 240V         | $40~\mathrm{Amps^{\dagger}}$ |
| 208V         | $40~\mathrm{Amps^{\dagger}}$ |