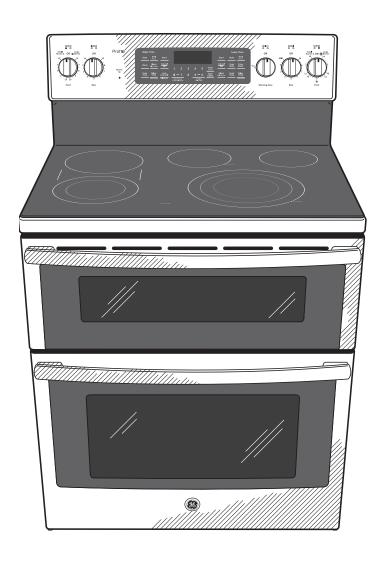

#### **FEATURES AND BENEFITS**

Edge-to-edge cooktop -  $\Lambda$  large, seamless surface makes it easy to wipe away messes

 $12 \mbox{"}/6 \mbox{"} 3,\!600 \mbox{W}$  Power Boil - Pots and pans fit perfectly on the flexible heating element

Expandable bridge zone - Use only the heat you need with an expandable cooktop zone  $\,$ 

Fast preheat - Make hot meals in a hurry with less time preheating

Chef Connect - Three options with a single touch. For instant convenience, choose when to automatically sync clocks and the range elements with the microwave's surface light and vent.

True European Convection with Precise  $\operatorname{Air}$  - Enjoy perfectly even results without turning the pan

Self-clean, heavy-duty roller rack - Easily access items with a rack that glides smoothly

Fifth element warming zone - Provides low-heat capability for foods

 $\operatorname{Hidden}$  bake oven interior - Make cleanup easy by eliminating hard-to-reach areas

Double oven  $6.6~\mathrm{cu}.$  ft. total oven capacity - Cook multiple dishes at once with two ovens

Model PB980SJSS - Stainless steel