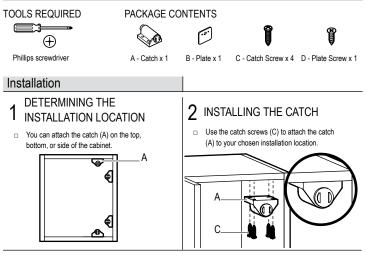

**EVERBILT** 

Model # 1002 800 012 Model # 9235969

Single-Touch Latch with Strike