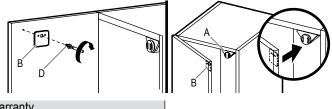

## 3 INSTALLING THE PLATE

Attach the plate (B) to the cabinet door using the plate screw (D). Ensure that the plate (B) is aligned with the catch (A) when you close the cabinet door.