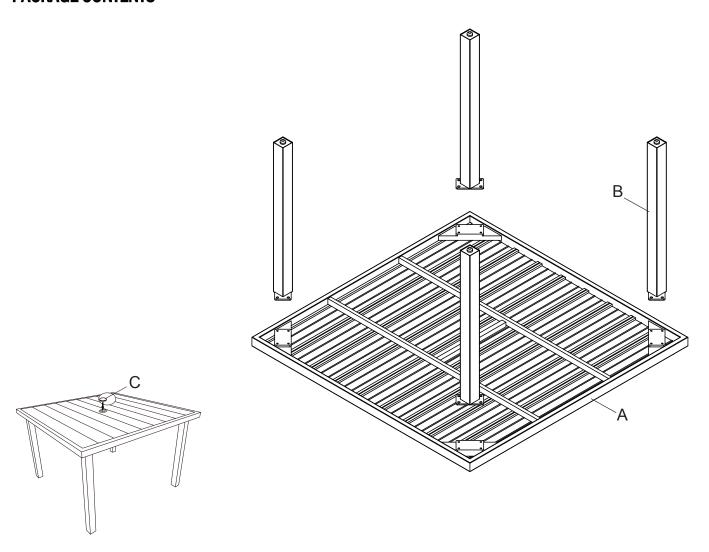

## **PACKAGE CONTENTS**

|    | Part | Description | Quantity |
|----|------|-------------|----------|
| 4  | Α    | TABLETOP    | 1        |
| 16 | В    | LEG         | 4        |
| 4  | С    | LID         | 1        |

4 - Hardware Packs