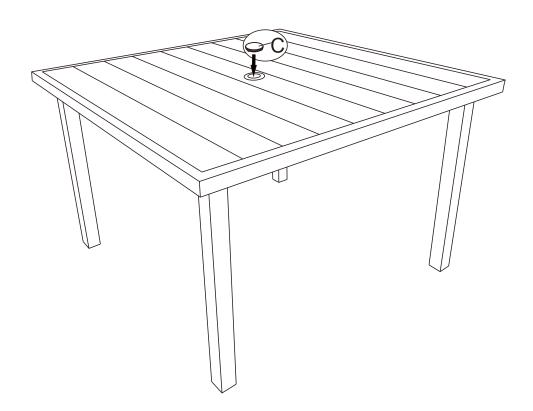

|

# **Pre-installation (continued)**

## **PACKAGE CONTENTS**



|    | Part | Description | Quantity |
|----|------|-------------|----------|
| 4  | Α    | TABLETOP    | 1        |
| 16 | В    | LEG         | 4        |
| 4  | С    | LID         | 1        |

4 - Hardware Packs

# **Installation – [Dining Table]**

# **1** Attaching legs

- □ Place the table top (A) upside down on a flat, smooth surface.
- $\Box$  Align the table legs (B) to the table top (A).
- □ Secure the table legs (B) to the table top (A) with washers (CC) and bolts (BB) using the hex wrench.
- □ Fully tighten all bolts (BB) once all bolts are in place. Cover all bolts (BB) with bolt caps (AA).



# Installation – [Dining Table]

# **2** Attaching lid

 $\hfill\Box$  Cover the table top (A) with the lid (C).



# **Completing Assembly**





Questions, problems, missing parts? Before returning to the store, call Home Decorators Collection Customer Service 8 a.m. - 7 p.m., EST, Monday - Friday, 9 a.m. - 6 p.m., EST, Saturday

1-800-986-3460

### HOMEDEPOT.COM/HOMEDECORATORS

Retain this manual for future use.

For certification use only

Factory Dinging Table ID:S21-44SCS-DT