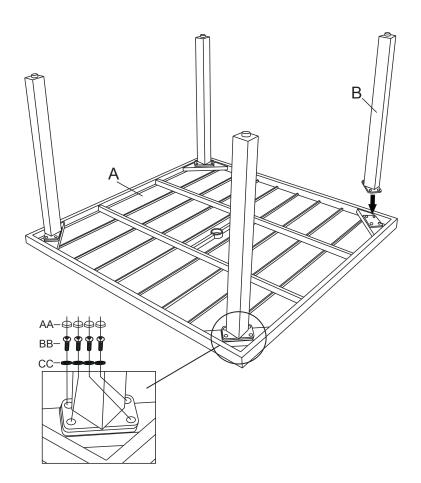

# **1** Attaching legs

- □ Place the table top (A) upside down on a flat, smooth surface.
- $\Box$  Align the table legs (B) to the table top (A).
- □ Secure the table legs (B) to the table top (A) with washers (CC) and bolts (BB) using the hex wrench.
- □ Fully tighten all bolts (BB) once all bolts are in place. Cover all bolts (BB) with bolt caps (AA).