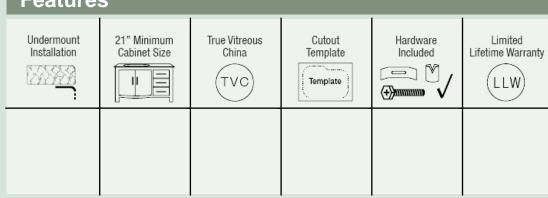

### **Porcelain**

Our porcelain sinks are made of true vitreous china and are triple glazed to create the strongest sink you will find. All of our porcelain sinks are covered by a limited lifetime warranty. All undermount sinks come with a cardboard cutout template and mounting hardware.

# 18 1/4" x 13" x 7 7/8" Undermount Installation 21" Minimum Cabinet Size True Vitreous China Cardboard Cutout Template Included Installation Hardware Included Lifetime Warranty

### **Features**