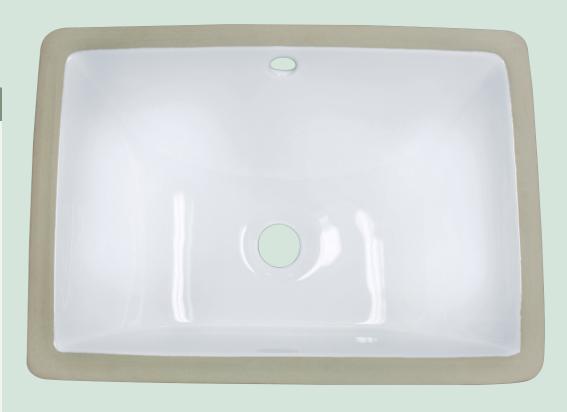

# **U1611-WHITE Rectangular Sink**

### **Porcelain**

Our porcelain sinks are made of true vitreous china and are triple glazed to create the strongest sink you will find. All of our porcelain sinks are covered by a limited lifetime warranty. All undermount sinks come with a cardboard cutout template and mounting hardware.

# 18 1/4" x 13" x 7 7/8" Undermount Installation 21" Minimum Cabinet Size True Vitreous China Cardboard Cutout Template Included Installation Hardware Included Lifetime Warranty