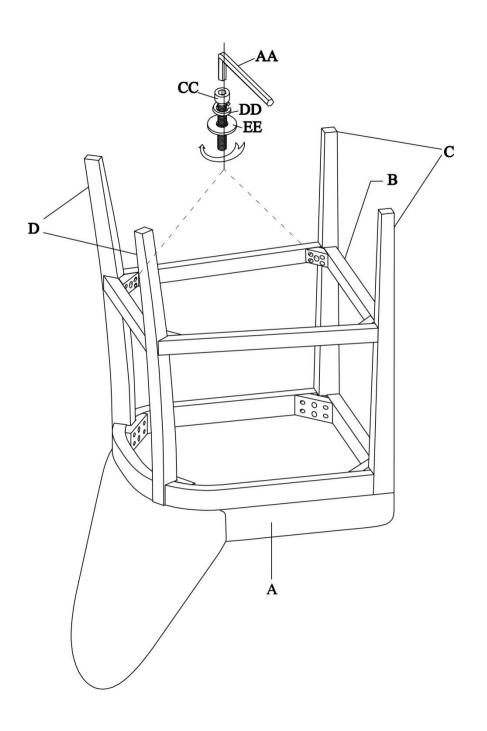

### HARDWARE INCLUDED

Notes: AA, BB, CC, DD and EE are in the red hardware bag

| Part | Description   | Quantity |
|------|---------------|----------|
| AA   | Wrench Ø8*65  | 1        |
| ВВ   | Bolt 8*60     | 8        |
| CC   | Bolt 8*45     | 4        |
| DD   | Spring washer | 8        |
| EE   | Flat washer   | 8        |

# **Pre-Assembly**

| Α | Seat      | 1 |
|---|-----------|---|
| В | Frame     | 1 |
| С | Front leg | 2 |
| D | Rear leg  | 2 |

# **Assembly**

Step 1: Assemble the front legs (C) and Rear legs(D) as the below photo Shows.

# **Assembly**

Step 2: Assemble the frame (B) as below photo shows