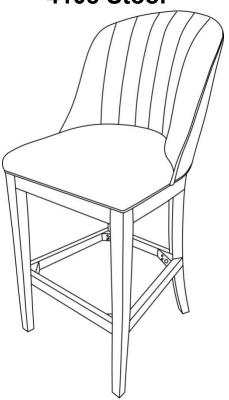

Model #: 4108 Stool

**Item #:**1004248964, 1004248960 1004248953, 1004248949

## **USE AND CARE GUIDE**

**4108 Stool** 

Questions, problems, missing parts?
Before returning to the store, Customer Service.
8 a.m. – 7 p.m., EST, Monday – Friday, 9 a.m. – 6 p.m.,
EST, Saturday

1-800-998-7021 HOMEDEPOT.COM/HOMEDECORATORS