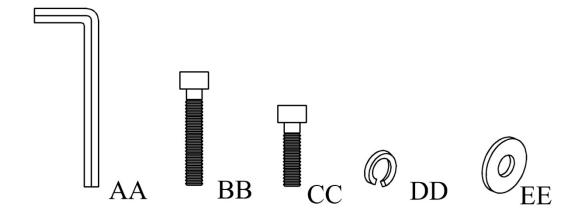

### HARDWARE INCLUDED

Notes: AA, BB, CC, DD and EE are in the red hardware bag

| Part | Description   | Quantity |
|------|---------------|----------|
| AA   | Wrench Ø8*65  | 1        |
| ВВ   | Bolt 8*60     | 8        |
| CC   | Bolt 8*45     | 4        |
| DD   | Spring washer | 8        |
| EE   | Flat washer   | 8        |