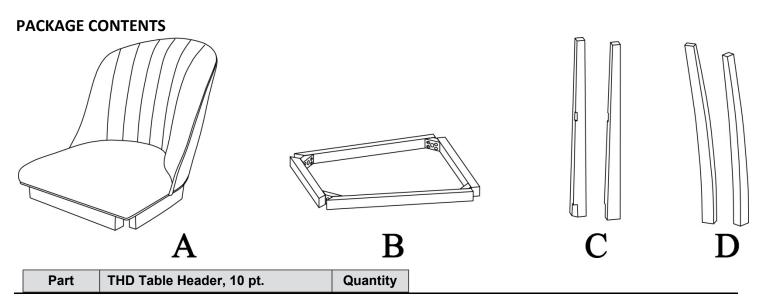

# **Pre-Assembly**

| Α | Seat      | 1 |
|---|-----------|---|
| В | Frame     | 1 |
| С | Front leg | 2 |
| D | Rear leg  | 2 |