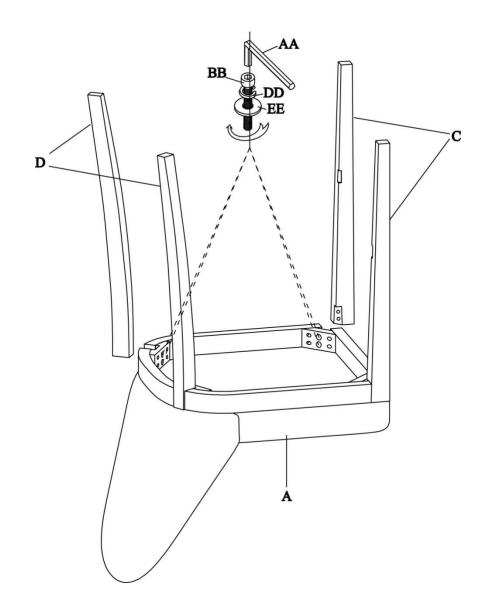

# **Assembly**

Step 1: Assemble the front legs (C) and Rear legs(D) as the below photo Shows.

# **Assembly**

Step 2: Assemble the frame (B) as below photo shows