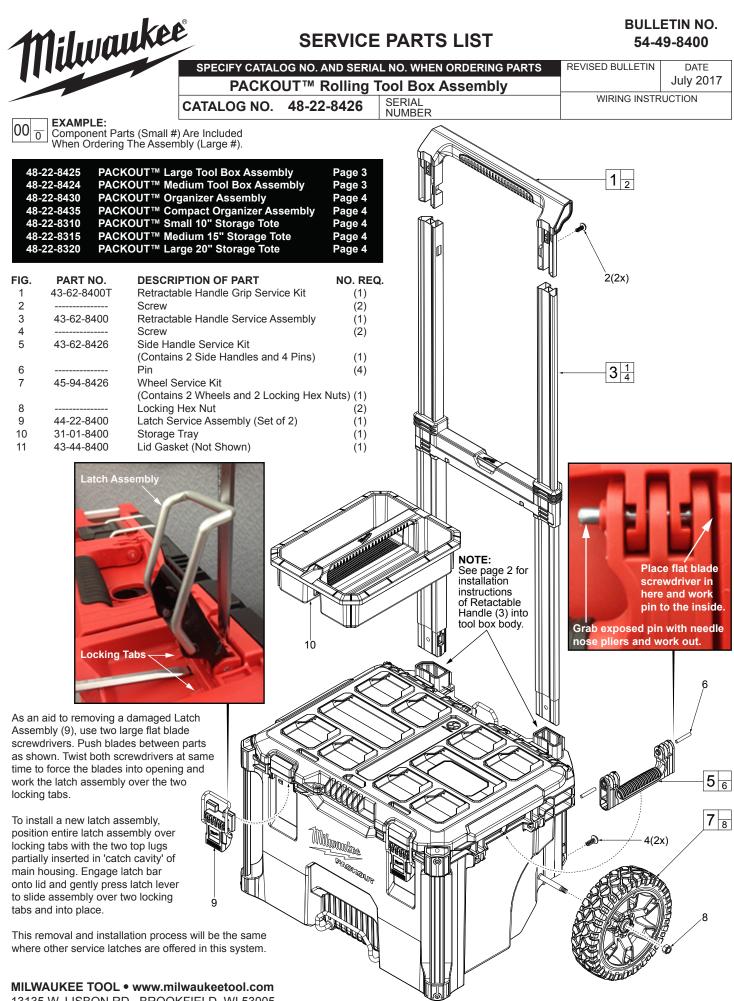

13135 W. LISBON RD., BROOKFIELD, WI 53005 Drwg. 1

Insert thin pick to assure holes line up Both surfaces to be flush

As an aid to installation, collapse the Retractable Handle Assembly (3).

Properly orient the assembly and insert both sides into tool box channels.

Holes of Retractable Handle Assembly (3) must line up with holes on the back of tool box body prior to securing with screws (4).