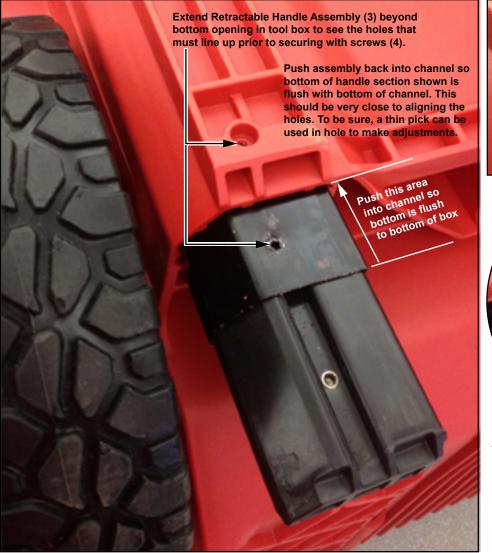

Holes of Retractable Handle Assembly (3) must line up with holes on the back of tool box body prior to securing with screws (4).