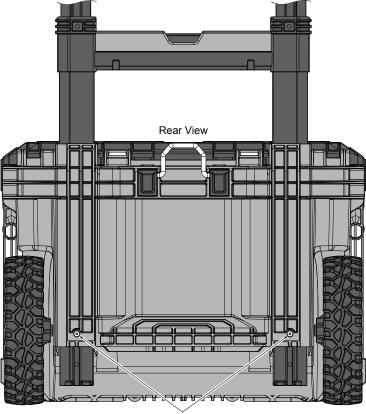

## 48-22-8425 PACKOUT™ Large Tool Box

| FIG. | PART NO.   | DESCRIPTION OF PART               |
|------|------------|-----------------------------------|
| 1    | 43-62-8425 | Top Handle Service Kit            |
| 2    |            | Pin                               |
| 3    | 43-62-8435 | Side Handle Service Kit           |
| 4    |            | Pin                               |
| 5    | 44-22-8400 | Latch Service Assembly (Set of 2) |
| 6    | 31-01-8400 | Storage Tray                      |
| 7    | 43-44-8400 | Lid Gasket (Not Shown)            |