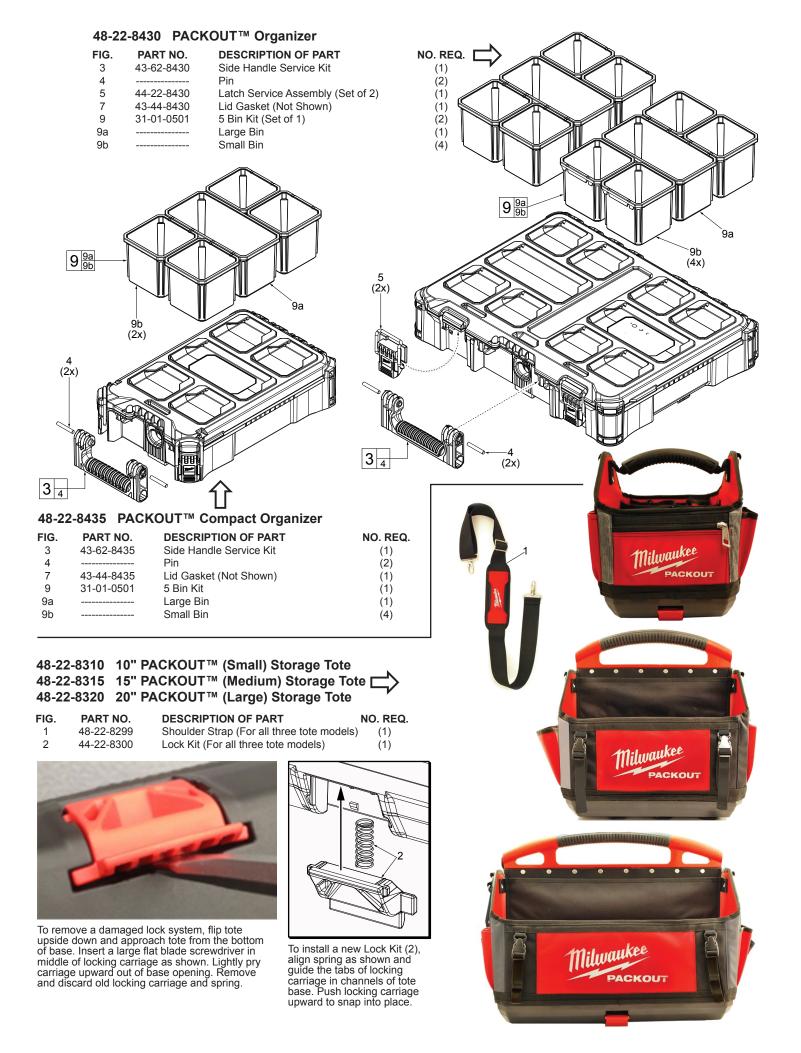

2-8425 | Top Handle Service Kit            |
| 2    |            | Pin                               |
| 3    | 43-62-8435 | Side Handle Service Kit           |
| 4    |            | Pin                               |
| 5    | 44-22-8400 | Latch Service Assembly (Set of 2) |
| 6    | 31-01-8400 | Storage Tray                      |
| 7    | 43-44-8400 | Lid Gasket (Not Shown)            |



## 48-22-8424 PACKOUT™ Medium Tool Box 8b FIG. PART NO. DESCRIPTION OF PART NO. REQ. Side Handle Service Kit 3 43-62-8424 (1)8c. 4 Pin (2) 5 44-22-8400 Latch Service Assembly (Set of 2) (1) Lid Gasket (Not Shown) 7 43-44-8400 (1) Storage Bin Kit (Set of 4) 8 31-01-8424 (1) 8a Deep Bin with Two Dividers (2) Shallow Bin 8b (1) Shallow Bin with Cover 8c (1) \_\_\_\_\_ 8a-(2x) 5 (2x) 8 8a 8b 8c 3 4 (2x)