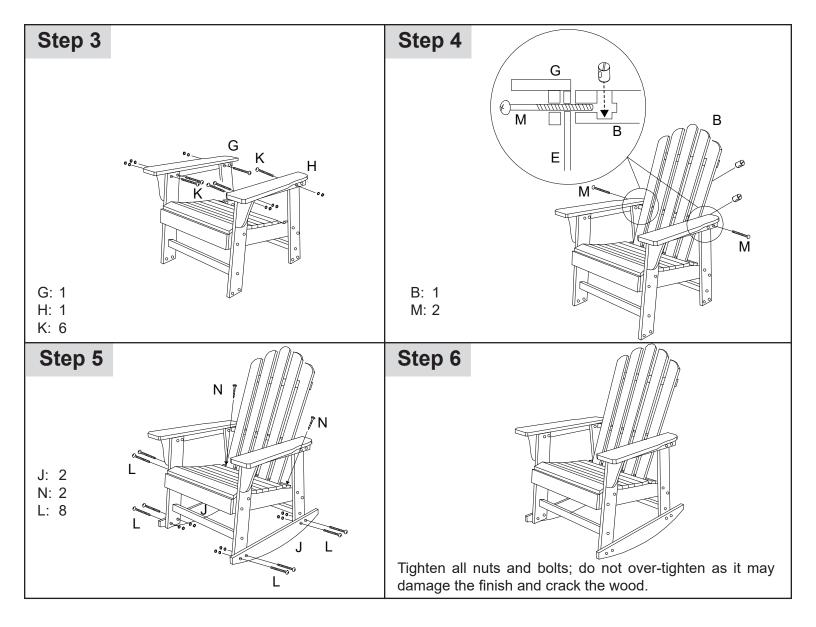

## **ROCKING ADIRONDACK CHAIR**

**IEO-600** 

Read this manual carefully before assembly and keep it for future reference.

- · Make sure all parts and hardware are present before assembly.
- · Assemble the Adirondack chair on a non-marring surface.
- Do not completely tighten the hardware until the Adirondack chair is fully assembled.

| No. | COMPONENT                     | QTY. |
|-----|-------------------------------|------|
| A   | Seat Panel                    | 1    |
| В   | Back Panel                    | 1    |
| С   | Front Right Leg               | 1    |
| D   | Front Left Leg                | 1    |
| Е   | <sup>ু ু</sup> Back Right Leg | 1    |
| F   | Back Left Leg                 | 1    |
| G   | Right Arm                     | 1    |
| Н   | Left Arm                      | 1    |

| No. | COMPONENT                              |              | QTY.              |
|-----|----------------------------------------|--------------|-------------------|
| I   |                                        | Support Beam | 2                 |
| J   |                                        | Rocker Foot  | 2                 |
| K   | ©===================================== | 50mm         | 14 sets           |
| L   | ©                                      | 50mm         | 8 <sub>SETS</sub> |
| M   | Ommonium B                             | 80mm         | 2 <sub>SETS</sub> |
| N   | Ø-mm-                                  | Screws       | 6                 |