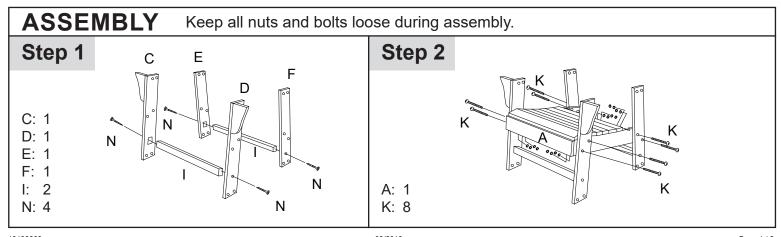

## **ROCKING ADIRONDACK CHAIR**

**IEO-600** 

Read this manual carefully before assembly and keep it for future reference.

- · Make sure all parts and hardware are present before assembly.
- · Assemble the Adirondack chair on a non-marring surface.
- Do not completely tighten the hardware until the Adirondack chair is fully assembled.

| No. | COMPONENT                     | QTY. |
|-----|-------------------------------|------|
| A   | Seat Panel                    | 1    |
| В   | Back Panel                    | 1    |
| С   | Front Right Leg               | 1    |
| D   | Front Left Leg                | 1    |
| Е   | <sup>ু ু</sup> Back Right Leg | 1    |
| F   | Back Left Leg                 | 1    |
| G   | Right Arm                     | 1    |
| Н   | Left Arm                      | 1    |

| No. | COMPONENT                              |              | QTY.              |
|-----|----------------------------------------|--------------|-------------------|
| I   |                                        | Support Beam | 2                 |
| J   |                                        | Rocker Foot  | 2                 |
| K   | ©===================================== | 50mm         | 14 sets           |
| L   | ©                                      | 50mm         | 8 <sub>SETS</sub> |
| M   | Ommonium B                             | 80mm         | 2 <sub>SETS</sub> |
| N   | Ø-mm-                                  | Screws       | 6                 |