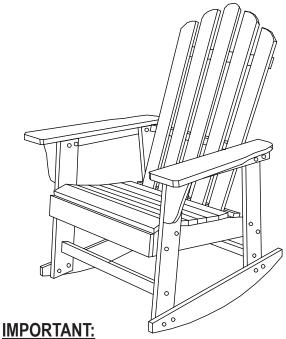

## **ROCKING ADIRONDACK CHAIR**

**IEO-600** 

Read this manual carefully before assembly and keep it for future reference.

- · Make sure all parts and hardware are present before assembly.
- · Assemble the Adirondack chair on a non-marring surface.
- Do not completely tighten the hardware until the Adirondack chair is fully assembled.