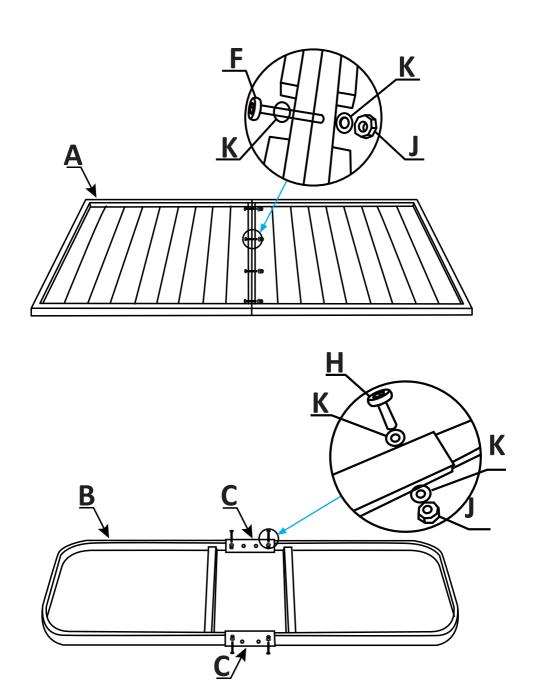

## **CHECK LIST**

| A |                   | 2 |
|---|-------------------|---|
| В |                   | 2 |
| C | 0 0 0             | 2 |
| D |                   | 4 |
| E |                   | 2 |
| F | €——<br>M6×35      | 4 |
| G | <b>€</b><br>M6×30 | 4 |

| Н | <b>€</b> > M6×25  | 12 |
|---|-------------------|----|
|   | <b>€</b><br>M6×16 | 8  |
| J | <b>⊚</b><br>M6    | 20 |
| K | <i>©</i><br>M6    | 36 |
| L | <i>J</i> S        | 1  |
| M |                   | 1  |