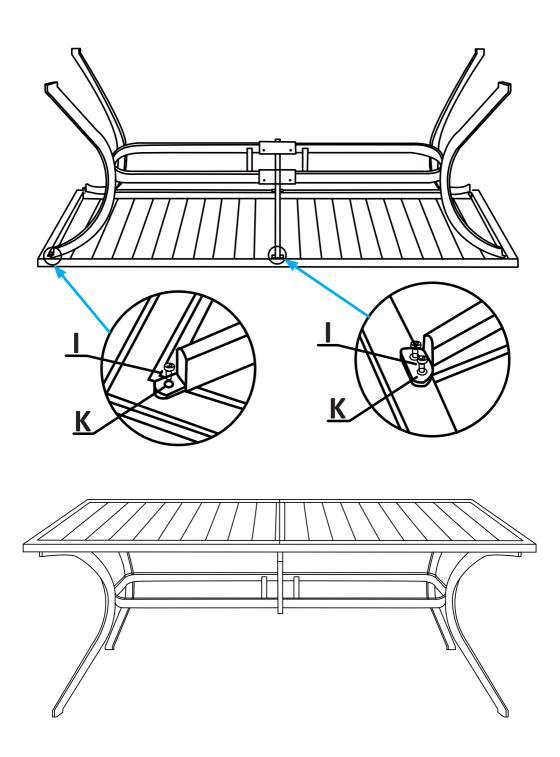

## **CHECK LIST**

| A |                   | 2 |
|---|-------------------|---|
| В |                   | 2 |
| C | 0 0 0             | 2 |
| D |                   | 4 |
| E |                   | 2 |
| F | €——<br>M6×35      | 4 |
| G | <b>€</b><br>M6×30 | 4 |

| Н | <b>€</b> > M6×25  | 12 |
|---|-------------------|----|
|   | <b>€</b><br>M6×16 | 8  |
| J | <b>⊚</b><br>M6    | 20 |
| K | <i>©</i><br>M6    | 36 |
| L | <i>J</i> S        | 1  |
| M |                   | 1  |