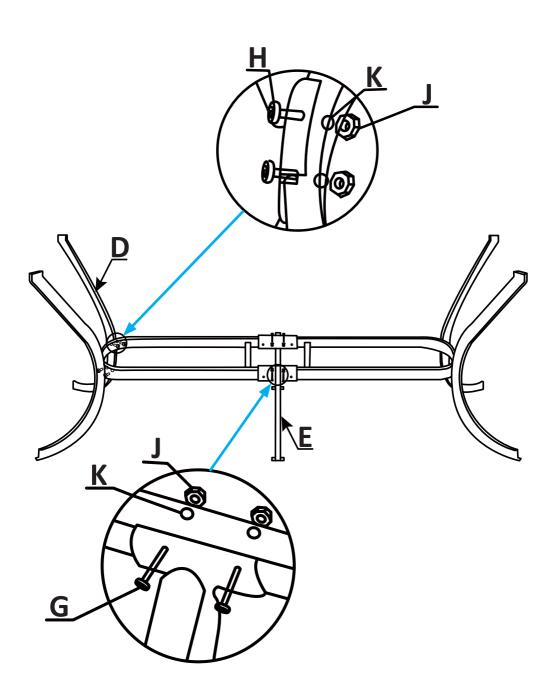

## **CHECK LIST**

| A |                   | 2 |
|---|-------------------|---|
| В |                   | 2 |
| C | 0 0 0             | 2 |
| D |                   | 4 |
| E |                   | 2 |
| F | €——<br>M6×35      | 4 |
| G | <b>€</b><br>M6×30 | 4 |

| Н | <b>€</b> > M6×25  | 12 |
|---|-------------------|----|
|   | <b>€</b><br>M6×16 | 8  |
| J | <b>⊚</b><br>M6    | 20 |
| K | <i>©</i><br>M6    | 36 |
| L | <i>J</i> S        | 1  |
| M |                   | 1  |