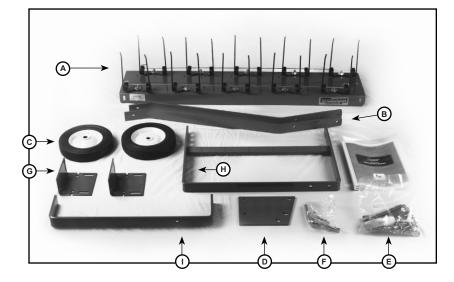

## Parts in Box

| Tray Assembly (A)         | 1 |
|---------------------------|---|
| Tow Bar (B)               | 2 |
| Wheel Assembly (C)        | 2 |
| Lock Plate (D)            | 1 |
| Bag of Parts (E)          | 1 |
| Tethered Pin Assembly (F) | 1 |
| Mounting Bracket (G)      | 2 |
| Carriage Frame (H)        | 1 |
| Lift Handle (I)           | 1 |