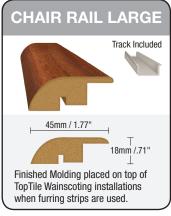

**HDF-Support Material:** High Density Fiberboard

Molding length for all moldings: 2.4m / 7.87ft