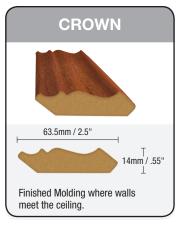

**HDF-Support Material:** High Density Fiberboard

Molding length for all moldings: 2.4m / 7.87ft