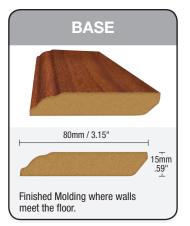

**HDF-Support Material:** High Density Fiberboard

Molding length for all moldings: 2.4m / 7.87ft