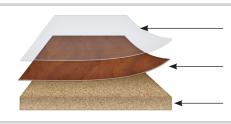

## Create a polished look by adding matching moldings to your woodgrain ceiling and wall planks.

Over lay: An impact-resistant top layer provides a protective finish

Decorative Continuously Pressed Laminate (CPL): Underneath is a high quality printed layer in beautifully detailed colors and patterns

**HDF-Support Material:** High Density Fiberboard

Molding length for all moldings: 2.4m / 7.87ft