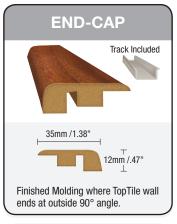

**HDF-Support Material:** High Density Fiberboard

Molding length for all moldings: 2.4m / 7.87ft