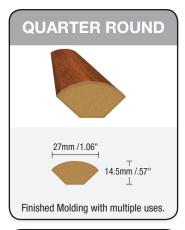

**HDF-Support Material:** High Density Fiberboard

Molding length for all moldings: 2.4m / 7.87ft