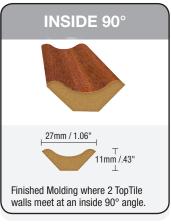

**HDF-Support Material:** High Density Fiberboard

Molding length for all moldings: 2.4m / 7.87ft