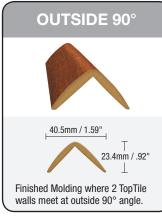

**HDF-Support Material:** High Density Fiberboard

Molding length for all moldings: 2.4m / 7.87ft