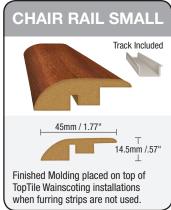

**HDF-Support Material:** High Density Fiberboard

Molding length for all moldings: 2.4m / 7.87ft