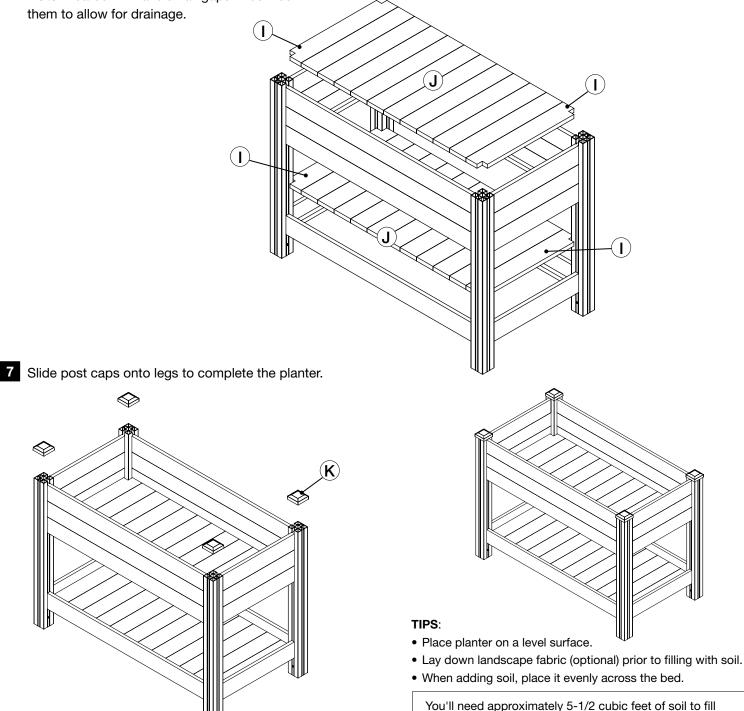

#### ASSEMBLY – continued

6 Place bottom boards on cleats to create the planter bed floor and shelf. Note: Boards will have small gaps in between

THE DIAGRAMS AND INSTRUCTIONS IN THIS BROCHURE ARE FOR ILLUSTRATION PURPOSES ONLY AND ARE NOT MEANT TO REPLACE A LICENSED PROFESSIONAL. ANY CONSTRUCTION OR USE OF THE PRODUCT MUST BE IN ACCORDANCE WITH ALL LOCAL ZONING AND/OR BUILDING CODES. THE CONSUMER ASSUMES ALL RISKS AND LIABILITY ASSOCIATED WITH THE CONSTRUCTION OR USE OF THIS PRODUCT. THE CONSUMER OR CONTRACTOR SHOULD TAKE ALL NECESSARY STEPS TO ENSURE THE SAFETY OF EVERYONE INVOLVED IN THE PROJECT, INCLUDING, BUT NOT LIMITED TO, WEARING THE APPROPRIATE SAFETY EQUIPMENT. EXCEPT AS CONTAINED IN THE WRITTEN LIMITED WARRANTY, THE WARRANTOR DOES NOT PROVIDE ANY OTHER WARRANTY, EITHER EXPRESS OR IMPLIED, AND SHALL NOT BE LIABLE FOR ANY DAMAGES, INCLUDING CONSEQUENTIAL DAMAGES.

the planter.

©2022 UFP Retail Solutions, LLC. Outdoor Essentials is a registered trademark of UFP Industries, Inc. All rights reserved. 2801 East Beltline NE, Grand Rapids, MI 49525 (844) 529-5882 14264\_6/22