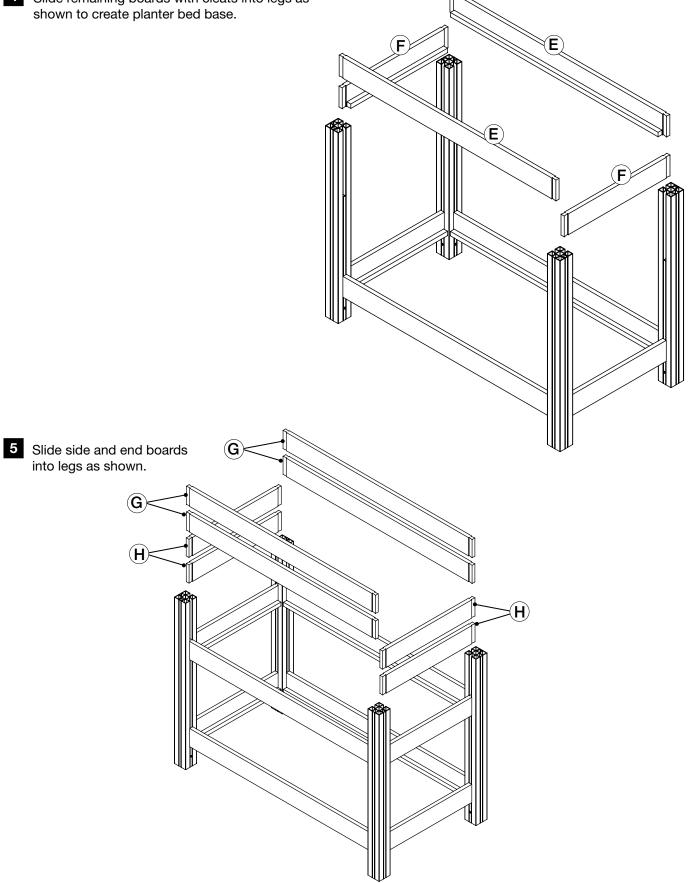

### ASSEMBLY - continued

4 Slide remaining boards with cleats into legs as shown to create planter bed base.

### HAVEN 2x4 ELEVATED GARDEN PLANTER WITH VINYL LEGS AND SHELF ASSEMBLY INSTRUCTIONS