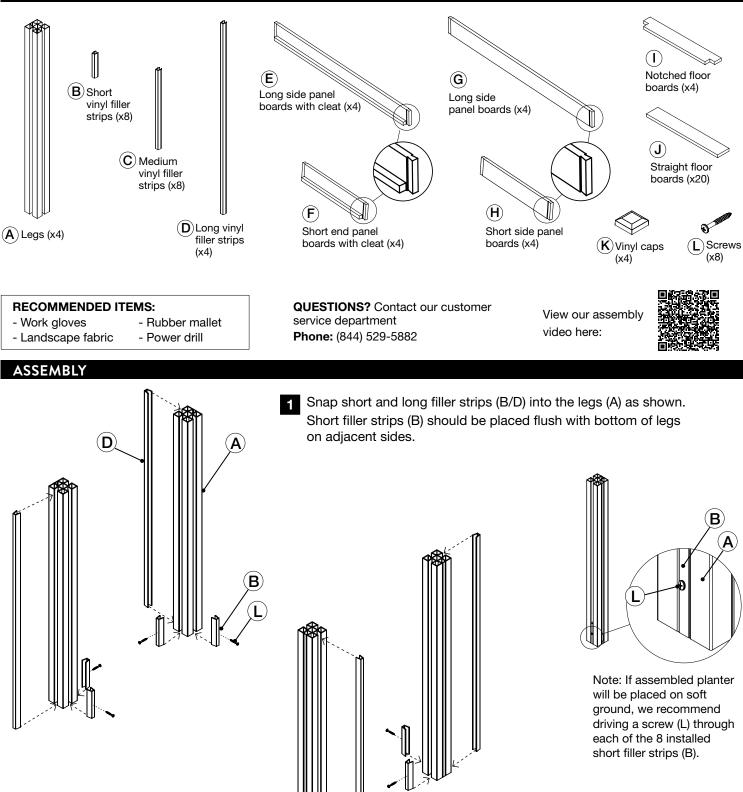

## HAVEN 2x4 ELEVATED GARDEN PLANTER WITH VINYL LEGS AND SHELF – ASSEMBLY INSTRUCTIONS

ACTUAL SIZE: 45-1/2 in. L x 24 in. W x 31-3/4 in. H

PARTS LIST

### HAVEN 2x4 ELEVATED GARDEN PLANTER WITH VINYL LEGS AND SHELF ASSEMBLY INSTRUCTIONS