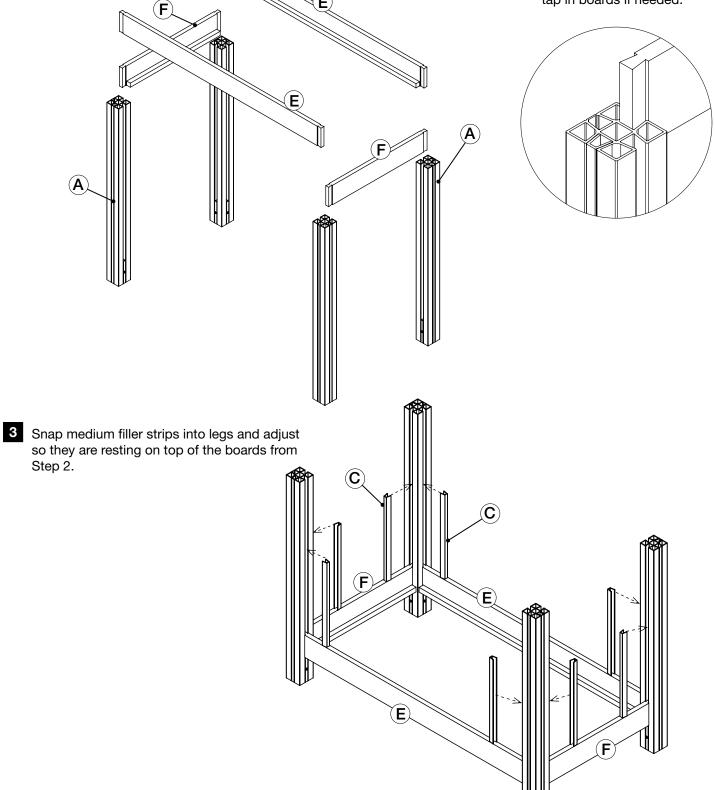

### ASSEMBLY - continued

2 Slide boards with cleats into the legs as shown to create shelf base.

*Tip:* Use a rubber mallet to gently tap in boards if needed.

# HAVEN 2x4 ELEVATED GARDEN PLANTER WITH VINYL LEGS AND SHELF ASSEMBLY INSTRUCTIONS

### ASSEMBLY - continued

4 Slide remaining boards with cleats into legs as shown to create planter bed base.