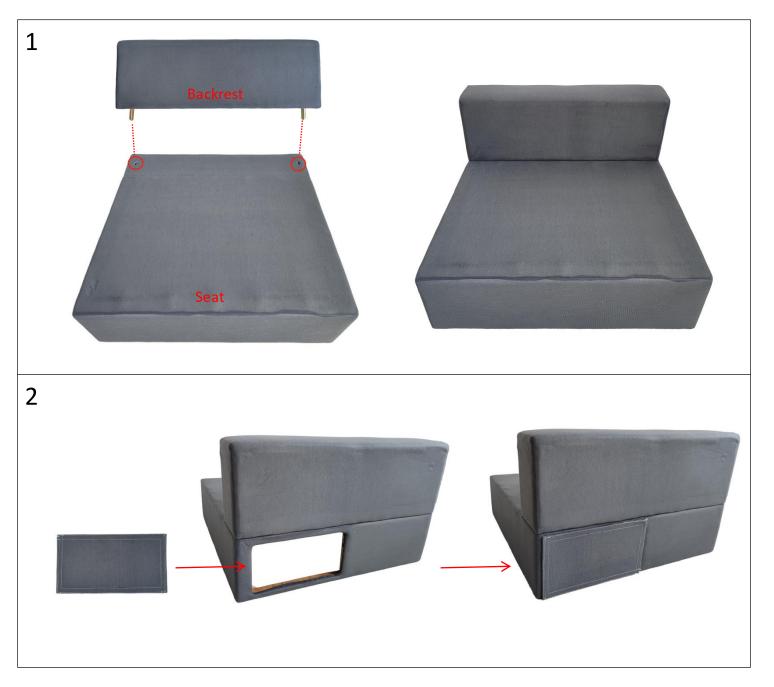

## **Installation 121-2**

To avoid scratches and swallowing parts, please do not install by children!

| Hardware List |   | Hardware List |   |
|---------------|---|---------------|---|
| Seat          | 1 | Backrest      | 1 |
| Seat cushion  | 1 | Back cushion  | 1 |
| Sofa cover    | 1 | Legs          | 4 |
| Buckle        | 1 | 8x20mm screw  | 2 |