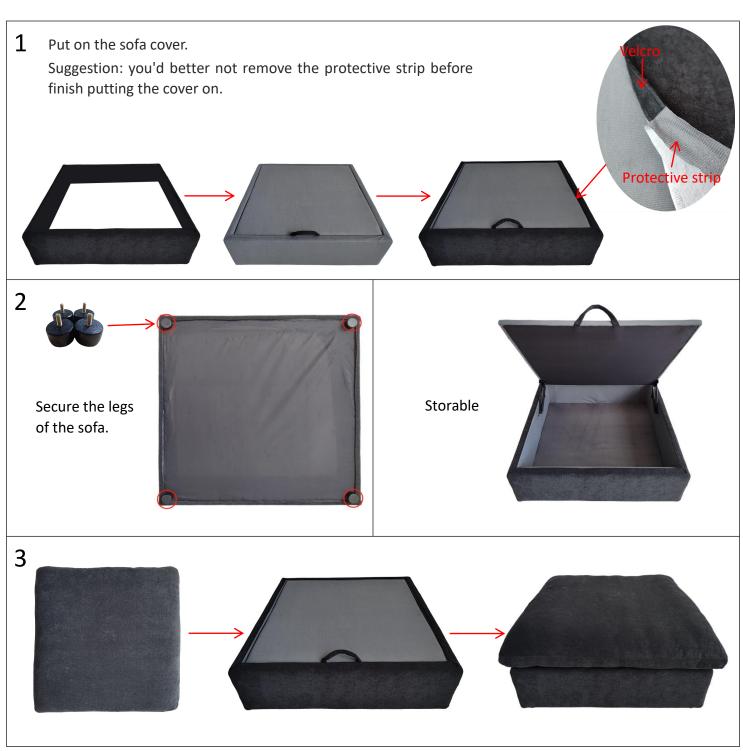

## **Installation 121-3**

To avoid scratches and swallowing parts, please do not install by children!

| Hardware List |   | Hardware List |   |  |
|---------------|---|---------------|---|--|
| Ottoman seat  | 1 | Seat cushion  | 1 |  |
| Sofa cover    | 1 | Legs          | 4 |  |