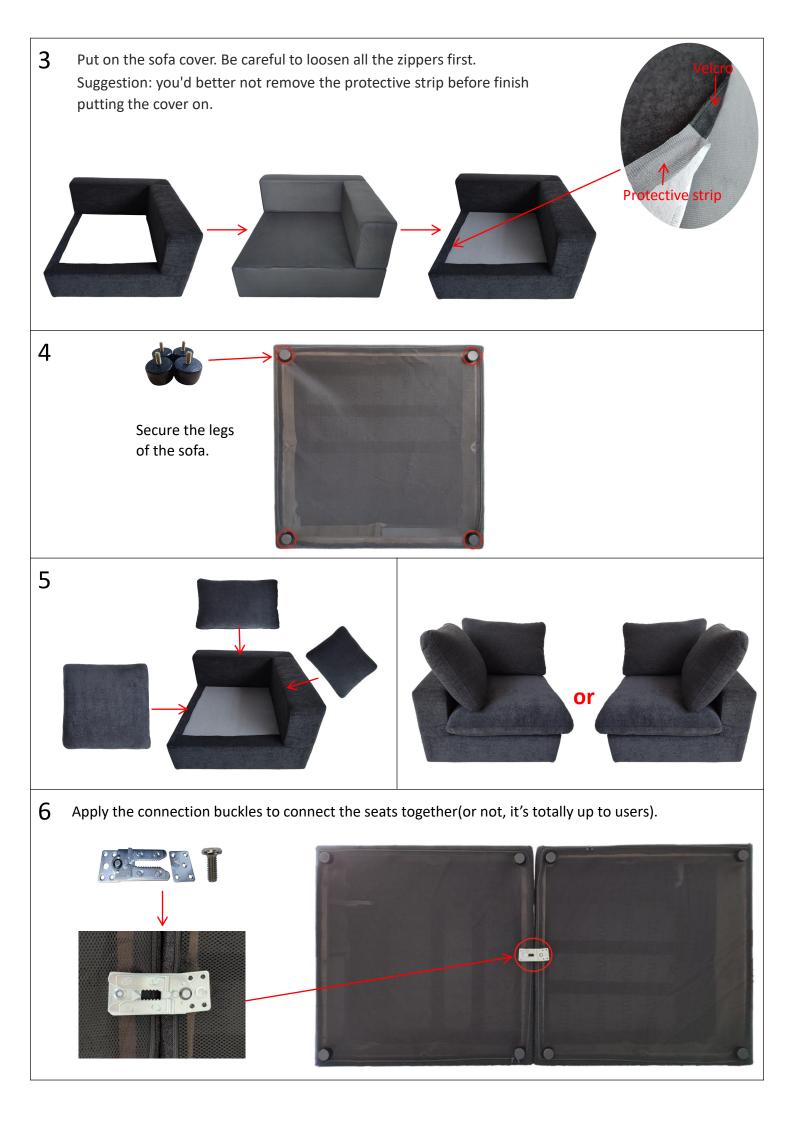

## **Installation 121-1**

To avoid scratches and swallowing parts, please do not install by children!

| Hardware List |              |   | Hardware List   |   |
|---------------|--------------|---|-----------------|---|
|               | Seat         | 1 | Backrest 1      | 1 |
|               | Backrest 2   | 1 | Seat cushion    | 1 |
|               | Back cushion | 1 | Armrest cushion | 1 |
|               | Sofa cover   | 1 | Legs            | 4 |
|               | Buckle       | 1 | 8x20mm screw    | 2 |