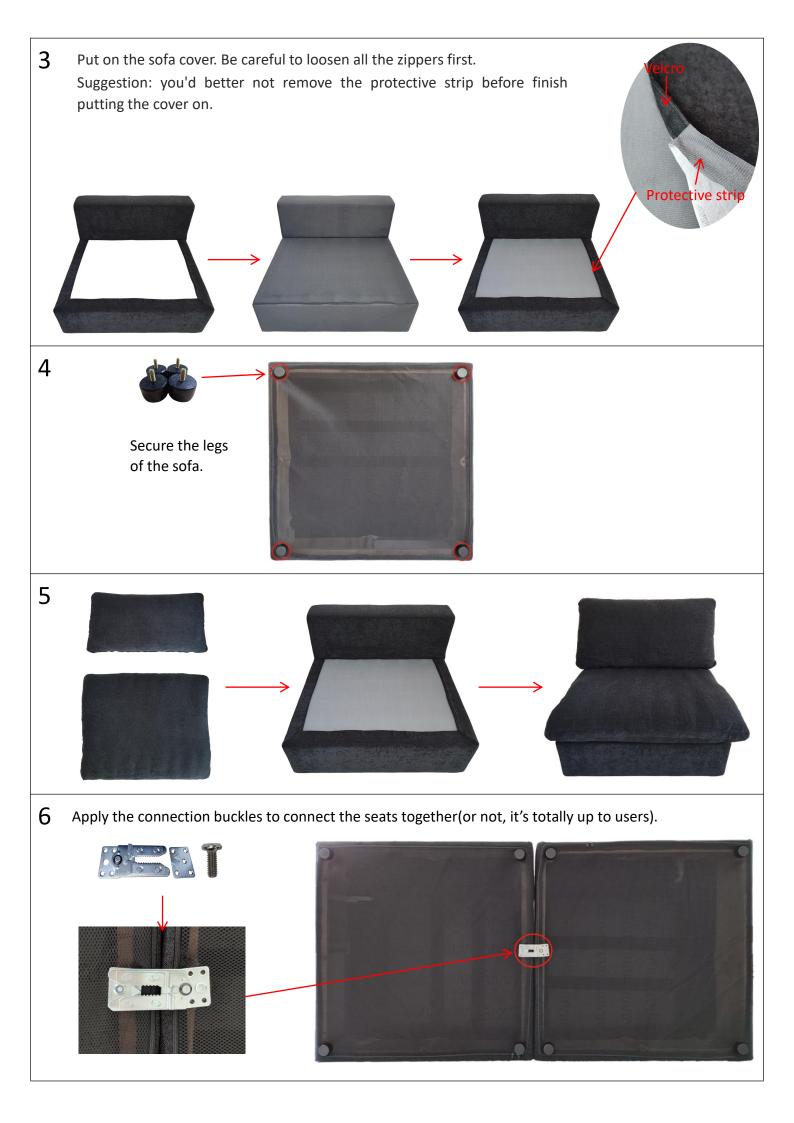

## **Installation 121-2**

To avoid scratches and swallowing parts, please do not install by children!

| Hardware List |   | Hardware List |   |
|---------------|---|---------------|---|
| Seat          | 1 | Backrest      | 1 |
| Seat cushion  | 1 | Back cushion  | 1 |
| Sofa cover    | 1 | Legs          | 4 |
| Buckle        | 1 | 8x20mm screw  | 2 |