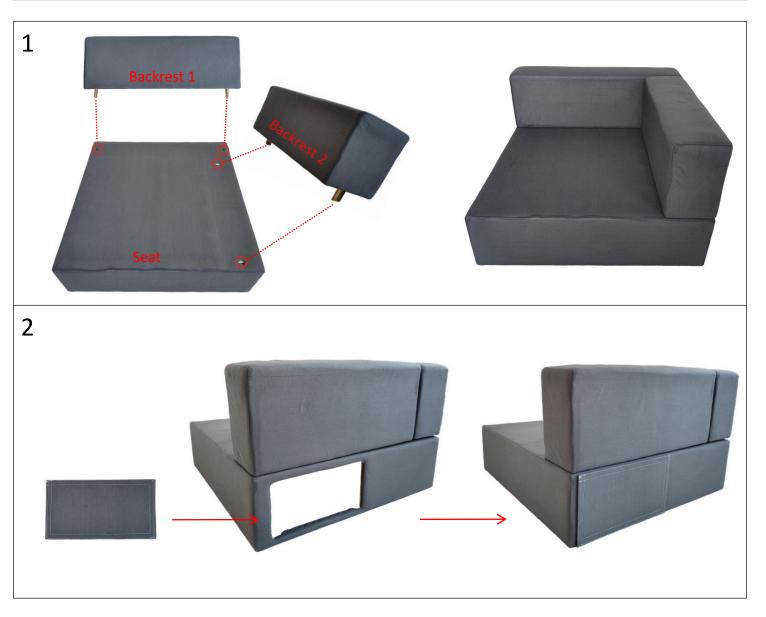

## **Installation 121-1**

To avoid scratches and swallowing parts, please do not install by children!

| Hardware List |              |   | Hardware List   |   |
|---------------|--------------|---|-----------------|---|
|               | Seat         | 1 | Backrest 1      | 1 |
|               | Backrest 2   | 1 | Seat cushion    | 1 |
|               | Back cushion | 1 | Armrest cushion | 1 |
|               | Sofa cover   | 1 | Legs            | 4 |
|               | Buckle       | 1 | 8x20mm screw    | 2 |