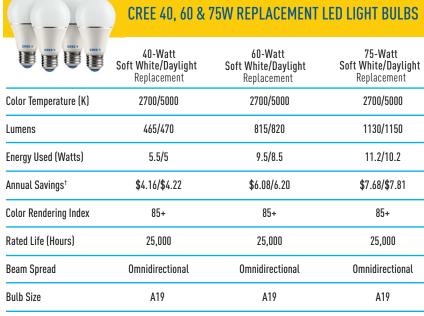

† At \$0.11 per kWh when compared to 40W/60W/75W incandescent. 25,000 hour lifetime