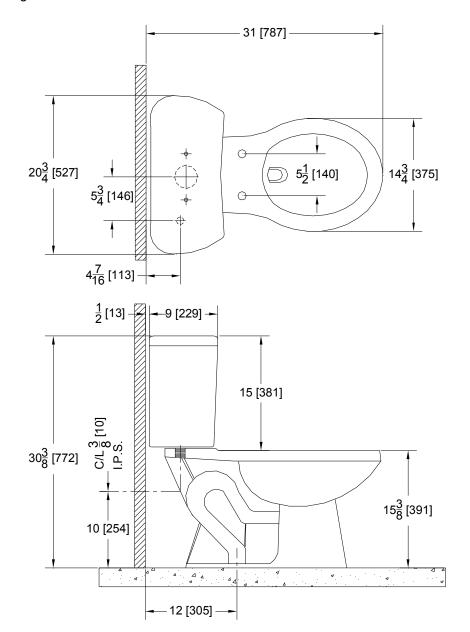

1.0 gpf / 4 Lpf, Pressure Assisted Elongated Two Piece Toilet with 12" Rough-in.

These dimensions and specifications are subject to change without notice.

Fixture dimensions meet ANSI/ASME standard A112.19.2-2003 and CAN/CSA B45 requirements.

This space is for Architectural/engineering Approval

See Zurn One Systems for suggested packages.

ZURN INDUSTRIES, LLC. ♦ COMMERCIAL BRASS OPERATION ♦ 5900 ELWIN BUCHANAN DRIVE ♦ SANFORD NC 27330
Phone: 1-800-997-3876 ♦ Fax: 919-775-3541 ♦ World Wide Web: www.zurn.com
In Canada: ZURN INDUSTRIES LIMITED ♦ 3544 Nashua Drive ♦ Mississauga, Ontario L4V1L2 ♦ Phone: 905-405-8272 Fax: 905-405-1292

Date: 10/24/12 Product No. Z5571



## **Z5571**

# 1.0 gpf Pressure Assist Elongated, Two-Piece Toilet

TAG \_\_\_\_\_

#### Rough-in dimensions for Z5571



#### **FOOTPRINT**



These dimensions and specifications are subject to change without notice.

Fixture dimensions meet ANSI/ASME standard A112.19.2-2003 and CAN/CSA B45 requirements.

ZURN INDUSTRIES, LLC. ♦ COMMERCIAL BRASS OPERATION ♦ 5900 ELWIN BUCHANAN DRIVE ♦ SANFORD NC 27330
Phone: 1-800-997-3876 ♦ Fax: 919-775-3541 ♦ World Wide Web: www.zurn.com
In Canada: ZURN INDUSTRIES LIMITED ♦ 3544 Nashua Drive ♦ Mississauga, Ontario L4V1L2 ♦ Phone: 905-405-8272 Fax: 905-405-1292