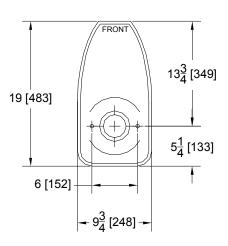

#### **FOOTPRINT**

These dimensions and specifications are subject to change without notice.

Fixture dimensions meet ANSI/ASME standard A112.19.2-2003 and CAN/CSA B45 requirements.

ZURN INDUSTRIES, LLC. ♦ COMMERCIAL BRASS OPERATION ♦ 5900 ELWIN BUCHANAN DRIVE ♦ SANFORD NC 27330
Phone: 1-800-997-3876 ♦ Fax: 919-775-3541 ♦ World Wide Web: www.zurn.com
In Canada: ZURN INDUSTRIES LIMITED ♦ 3544 Nashua Drive ♦ Mississauga, Ontario L4V1L2 ♦ Phone: 905-405-8272 Fax: 905-405-1292