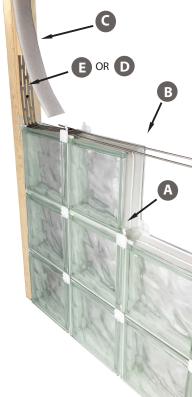

## ProVantage 4-in Series

Glass Block Installation System

- · Mortar Free Method, Install With Glass Block Silicone
- Finish Joints Using Silicone or Grout
- · Components Include: Horizontal Spacer, Vertical Spacer, Silicone, Vertical Half Spacer, Perimeter Channel or Framing Anchor

Model #: PVVERSP \*Stock Model #: PVVERSPB

4-in Thick **Perimeter Channel** Model #: VPC4 \*Stock Model #: 4VPC3

4-in Thick **Framing Anchor Vertical Half Spacer** Model #: PVANCP Model #: PVHALF4 \*Stock Model #: PVANCP1