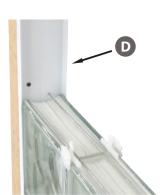

Model #: PVVERSP \*Stock Model #: PVVERSPB

4-in Thick **Perimeter Channel** Model #: VPC4 \*Stock Model #: 4VPC3

4-in Thick **Framing Anchor Vertical Half Spacer** Model #: PVANCP Model #: PVHALF4 \*Stock Model #: PVANCP1