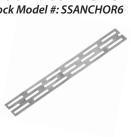

\*Stock Model #: 4VPC3

**Panel Anchors** Model #: SSANCHOR \*Stock Model #: SSANCHOR6

\*Stock products available in select stores only. Please refer to your local Home Depot for stock availability.