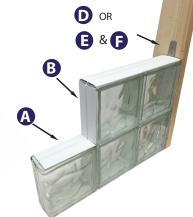

## ProVantage 4-in Series

Glass Block Installation System

- · Mortar Free Method, Install With Glass Block Silicone
- Finish Joints Using Silicone or Grout
- · Components Include: Horizontal Spacer, Vertical Spacer, Silicone, Vertical Half Spacer, Perimeter Channel or Framing Anchor

Model #: PVVERSP \*Stock Model #: PVVERSPB

4-in Thick **Perimeter Channel** Model #: VPC4 \*Stock Model #: 4VPC3

4-in Thick **Framing Anchor Vertical Half Spacer** Model #: PVANCP Model #: PVHALF4 \*Stock Model #: PVANCP1