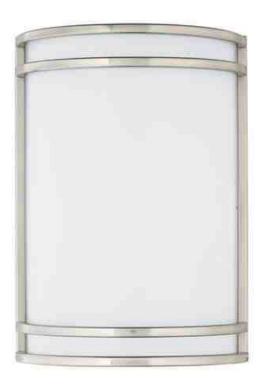

## PRODUCT DESCRIPTION

Commercial grade energy efficient lighting featuring linear frames of metal finished in Satin Nickel and etched opal glass over a multiple LED array to update an architecturally classic design.

### **FINISHES OPTION**

Satin Nickel SN

# **GLASS**

White WT