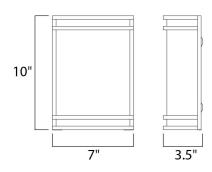

# **MEASUREMENTS**

DIMENSION : 7." W x 10." H x 3.5" Ext MAX OAH : 4.25" W x 9.75" H

HANGING WEIGHT : 1.87 lb