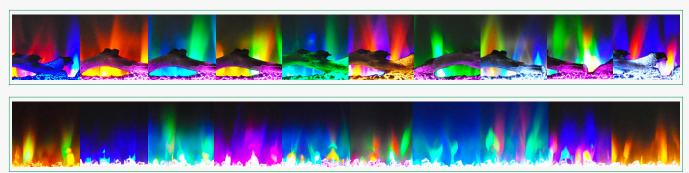

## **Display Color Options**

The vibrant LED display offers 10 color options that can continuously transition through each color or you can choose to display your favorite color. The fireplaces also feature brightness adjustment so the bright flames can shine during the daylight and dim to set the mood in the evening. With the convenience of a remote control, you can operate this unit from anywhere in the room to suit all your comfort needs. Hanover's Fireside fireplaces will be a sophisticated addition to any room, creating the flare everyone craves.