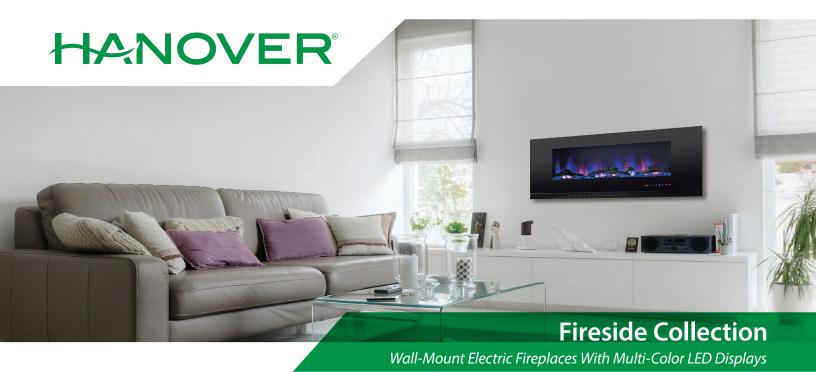

Settle in for a cozy night at home by the fire with Hanover's Fireside collection of electric fireplaces. The vivid, colorful flame display instantly illuminates your room and creates a warm, welcoming environment. Each unit can be mounted directly on the wall, eliminating floor clutter and opening up space, even in small rooms.

The vibrant LED display offers 10 color options that can continuously transition through each color or you can choose to display your favorite color. The fireplaces also feature brightness adjustment so the bright flames can shine during the daylight and dim to set the mood in the evening. With the convenience of a remote control, you can operate this unit from anywhere in the room to suit all your comfort needs. Hanover's Fireside fireplaces will be a sophisticated addition to any room, creating the flare everyone craves.