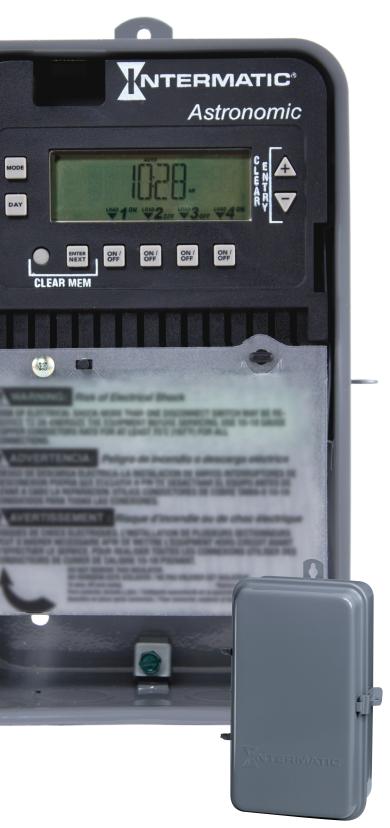

## **7-Day Astronomic Time Switch**4 Circuits, Rainproof 3R Enclosure

- 7-Day astronomic timing
- Automatic input voltage selection from 120 to 277 VAC, 50/60 Hz
- 64 events can be set for any combination of circuits and days
- 8 astronomic events eliminate the need for separate photo control devices
- 100+ hour supercapacitor maintains date and time in case of power outage
- Non-volatile memory protects programming indefinitely in case of power outage
- Easy-to-follow on-screen menus for programming to-the-minute accuracy
- Temporary override or permanent manual override available via push buttons
- Rainproof 3R Enclosure