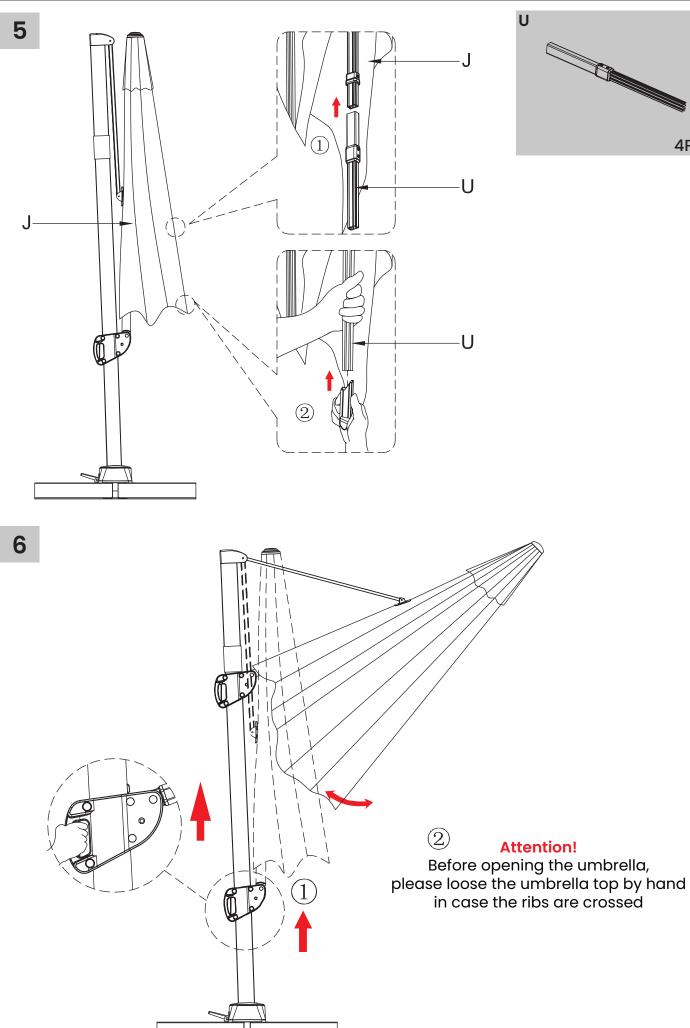

self, better in one picture. Your pictures will help us to speed up solving the problem.

#### Q: How to prolong the service life of this item?

A: When it is stained with dusts, oil or sweat, please wipe with a damp cloth. You'd better use a cover when it is out of use.

If you have any problem with this product or our service, please don't be hasty in writing a negative review or feedback. Welcome to contact us right away, our service team will response within 24 hours, we will try our best to help you. Thank you for giving us a chance to improve the product and our service.

# ★ You're welcome to contact us at needcare@peteroutdoor.com

# **TOOLS REQUIRED**



## ASSEMBLY

2

PARTS REQUIRED



J



2PCS

**IPC** 

Y Z R1 L L 2 R2 Z

#### ASSEMBLY

#### PARTS REQUIRED



#### OPERATION



4PCS

# OPERATION



## **CARE & MAINTENANCE**

- Do not put hot items directly on furniture surface.
- Do not clean furniture with harsh cleansers or polish.
- To obtain the longest lifespan of your products, minimizing exposure to direct sunlight is recommended.
- Children should not climb or jump on the furniture.
- Do not write on furniture without a padded barrier to protect the surface.
- Stains may be removed with mild soap solution and damp cloth.
- Keep away from sources of ignition.

# PRODUCT WARRANTY INFORMATION

All items can be returned for any reason within 30 days since purchase date and will receive a full refund as long as the item is returned in its original product packaging and all accessories from its original shipment are included. All returned items will receive a