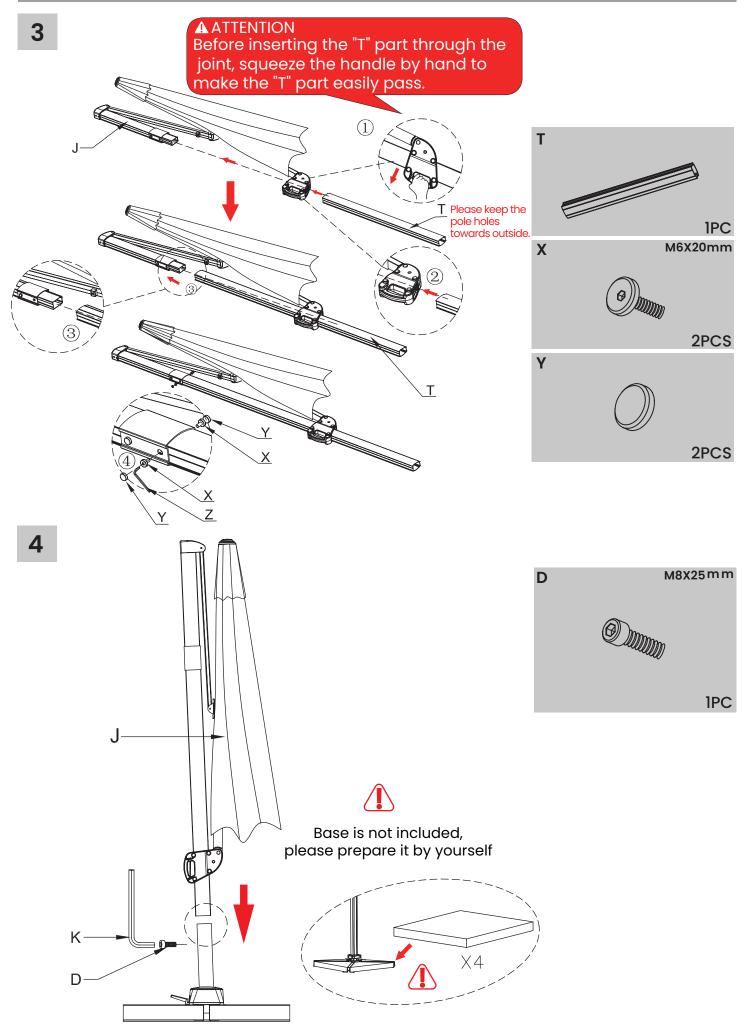

## ASSEMBLY

2

PARTS REQUIRED

J

2PCS

**IPC** 

Y Z R1 L L 2 R2 Z

#### ASSEMBLY

#### PARTS REQUIRED