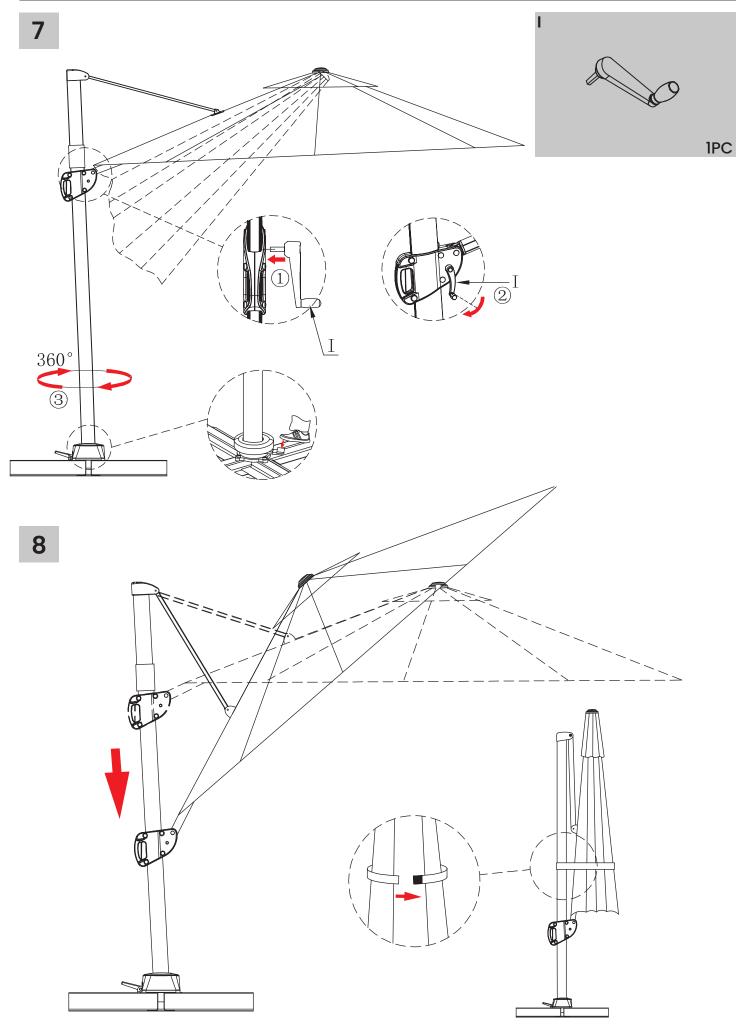

icture. Your pictures will help us to speed up solving the problem.

#### Q: How to prolong the service life of this item?

A: When it is stained with dusts, oil or sweat, please wipe with a damp cloth. You'd better use a cover when it is out of use.

If you have any problem with this product or our service, please don't be hasty in writing a negative review or feedback. Welcome to contact us right away, our service team will response within 24 hours, we will try our best to help you. Thank you for giving us a chance to improve the product and our service.

# ★ You're welcome to contact us at needcare@peteroutdoor.com

# **TOOLS REQUIRED**



## ASSEMBLY

2

PARTS REQUIRED



J



2PCS

**IPC** 

Y Z R1 L L 2 R2 Z

#### ASSEMBLY

#### PARTS REQUIRED



#### OPERATION



4PCS

# OPERATION



## **CARE & MAINTENANCE**

- Do not put hot items directly on furniture surface.
- Do not clean furniture with harsh cleansers or polish.
- To obtain the longest lifespan of your products, minimizing exposure to direct sunlight is recommended.
- Children should not climb or jump on the furniture.
- Do not write on furniture without a padded barrier to protect the surface.
- Stains may be removed with mild soap solution and damp cloth.
- Keep away from sources of ignition.

# PRODUCT WARRANTY INFORMATION

All items can be returned for any reason within 30 days since purchase date and will receive a full refund as long as the item is returned in its original product packaging and all accessories from its original shipment are included. All returned items will receive a full refund back to