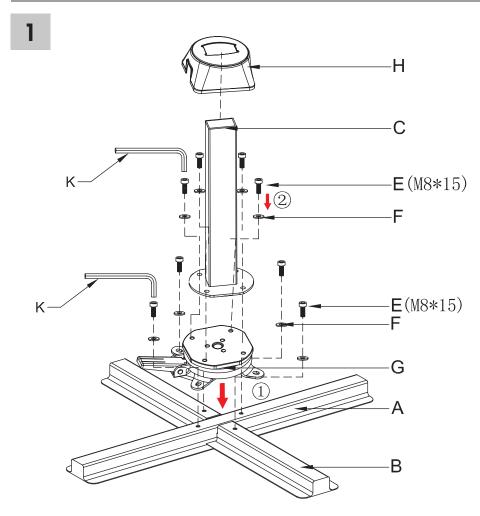

vide us the pictures of the SKU number, the shipping label on the carton and also the product itself, better in one picture. Your pictures will help us to speed up solving the problem.

#### Q: How to prolong the service life of this item?

A: When it is stained with dusts, oil or sweat, please wipe with a damp cloth. You'd better use a cover when it is out of use.

If you have any problem with this product or our service, please don't be hasty in writing a negative review or feedback. Welcome to contact us right away, our service team will response within 24 hours, we will try our best to help you. Thank you for giving us a chance to improve the product and our service.

# ★ You're welcome to contact us at needcare@peteroutdoor.com

# **TOOLS REQUIRED**



## ASSEMBLY

2

PARTS REQUIRED



J



2PCS

**IPC** 

Y Z R1 L L 2 R2 Z

#### ASSEMBLY

#### PARTS REQUIRED



#### OPERATION



4PCS

# OPERATION



## **CARE & MAINTENANCE**

- Do not put hot items directly on furniture surface.
- Do not clean furniture with harsh cleansers or polish.
- To obtain the longest lifespan of your products, minimizing exposure to direct sunlight is recommended.
- Children should not climb or jump on the furniture.
- Do not write on furniture without a padded barrier to protect the surface.
- Stains may be removed with mild soap solution and damp cloth.
- Keep away from sources of ignition.

# PRODUCT WARRANTY INFORMATION

All items can be returned for any reason within 30 days since purchase date and will receive a full refund as long as the item is returned in its original product packagin