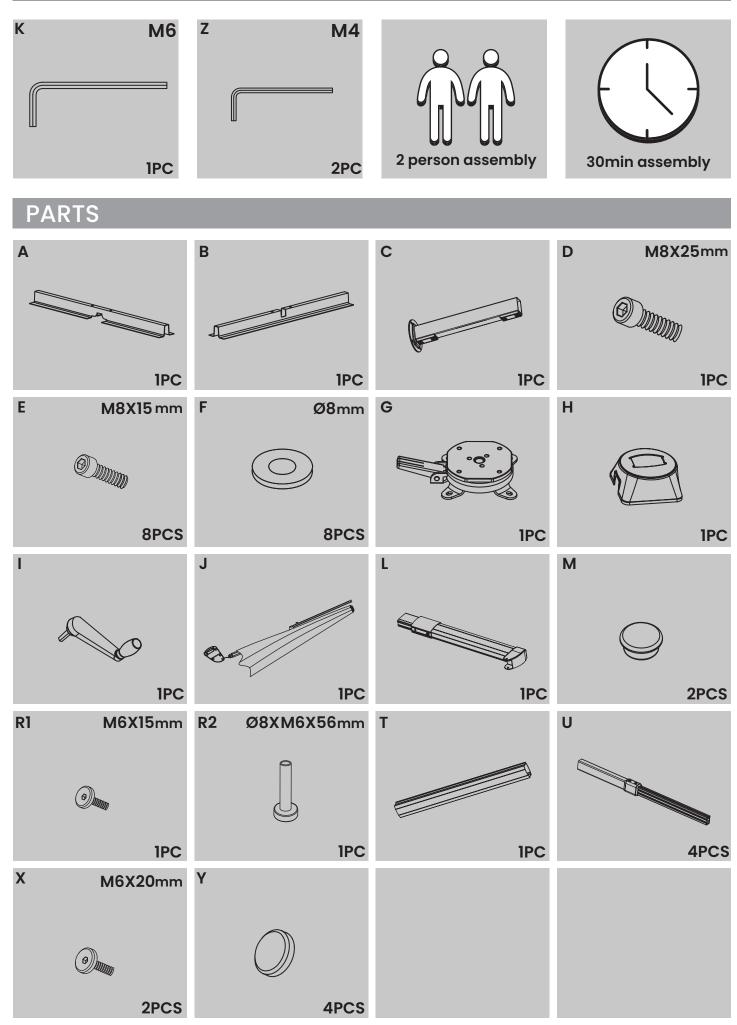

it?

A: Please kindly help to provide us the pictures of the SKU number, the shipping label on the carton and also the product itself, better in one picture. Your pictures will help us to speed up solving the problem.

#### Q: How to prolong the service life of this item?

A: When it is stained with dusts, oil or sweat, please wipe with a damp cloth. You'd better use a cover when it is out of use.

If you have any problem with this product or our service, please don't be hasty in writing a negative review or feedback. Welcome to contact us right away, our service team will response within 24 hours, we will try our best to help you. Thank you for giving us a chance to improve the product and our service.

# ★ You're welcome to contact us at needcare@peteroutdoor.com

# **TOOLS REQUIRED**



## ASSEMBLY

2

PARTS REQUIRED



J



2PCS

**IPC** 

Y Z R1 L L 2 R2 Z

#### ASSEMBLY

#### PARTS REQUIRED



#### OPERATION



4PCS

# OPERATION



## **CARE & MAINTENANCE**

- Do not put hot items directly on furniture surface.
- Do not clean furniture with harsh cleansers or polish.
- To obtain the longest lifespan of your products, minimizing exposure to direct sunlight is recommended.
- Children should not climb or jump on the furniture.
- Do not write on furniture without a padded barrier to protect the surface.
- Stains may be removed with mild soap solution and damp cloth.
- Keep away from sources of ignition.

# PRODUCT WARRANTY INFORMATION

All items can be returned for any reason within 30 days since purchase date and will receive a full refund as long as the item is returne