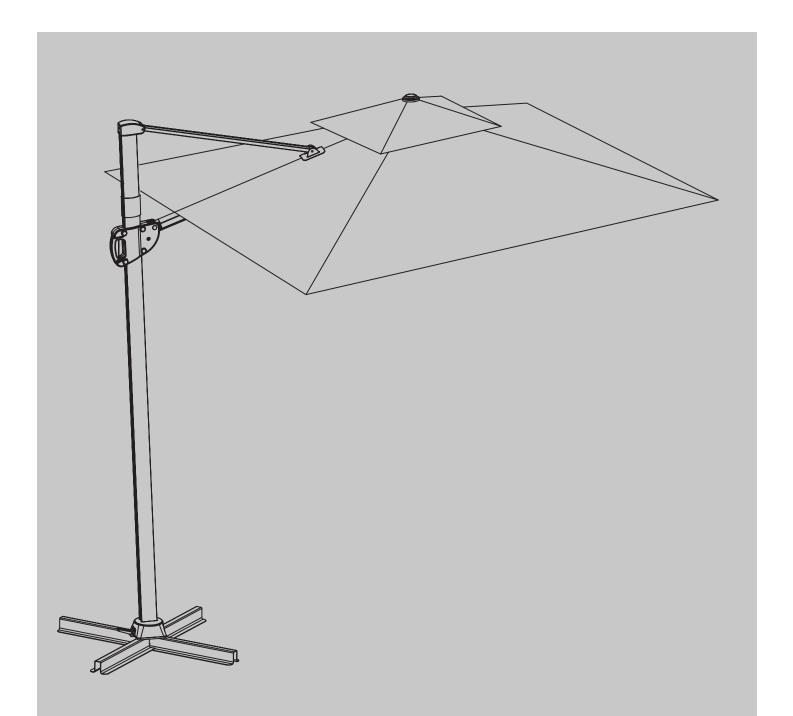

# INSTRUCTION MANUAL PATIO UMBRELLA

#### **BEFORE INSTALLATION**

- Please list all parts as below first to check if any part is missing and make assembly easier.
- Do be careful that some parts are heavy and sharp.
- Please follow the assembly steps to install the product, if you find spare parts left, don't be worried, the left spare parts are prepared for bad ones if occurred.
- Please fully tighten all screws only when they are in place.
- Please do not exceed the bearing limitations of the product.
- Reconfirm that all bolts, screws, and knobs are secure every 90 days.
- Please retain these instructions for future reference.

#### CUSTOMER SERVICE FAQS

#### Q: Some parts are missing, I could not finish assembly.

A: Please kindly circle missing parts in the parts list of the manua