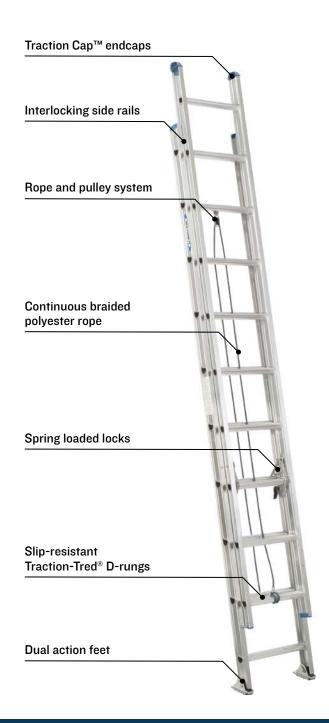

## DI300-2 **EXTENSION LADDER**

Traction Cap<sup>™</sup> endcaps

CONTRACTOR OF

Continuous braided polyester rope

**Dual action feet** 

**WIST-PROOF** 

 STRONG LOCKS AND FEET • DEEP RUNGS FOR STANDING

SAFE WIDE BASE

- Lightweight aluminum construction
- Twist-Proof® Alflo® rung joint
- Strong locks and feet
- Deep rungs for standing
- Safe wide base
- Traction Cap<sup>™</sup> endcaps