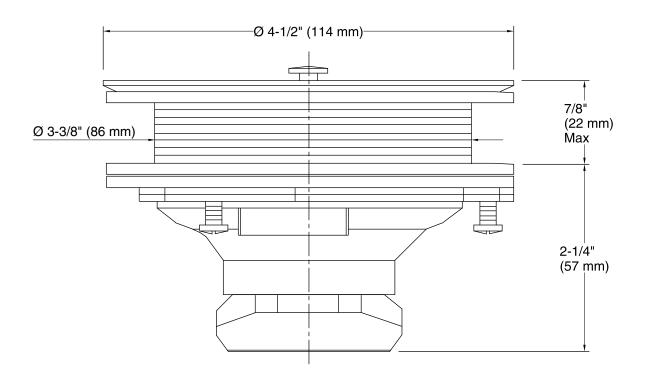

corrosion and tarnish.
- For sink installations with 3-1/2" (89 mm) or 4" (102 mm) outlet.
- Removable basket strainer with open/close stopper.
- Less tailpiece.
- 4-1/2" (114 mm) x 3-1/8" (79 mm)

#### Material

Solid brass construction.



#### Codes/Standards

None Applicable

## **KOHLER® One-Year Limited Warranty**

See website for detailed warranty information.

#### **Available Color/Finishes**

Color tiles intended for reference only.

| Color | Code | Description             |
|-------|------|-------------------------|
|       | CP   | Polished Chrome         |
|       | BN   | Vibrant® Brushed Nickel |
|       | VS   | Vibrant® Stainless      |
|       | BRZ  | Oil-Rubbed Bronze       |
|       |      |                         |





## **Duostrainer®**

Sink Strainer K-R8799-C



## **Technical Information**

All product dimensions are nominal.

### **Notes**

Install this product according to the installation guide.