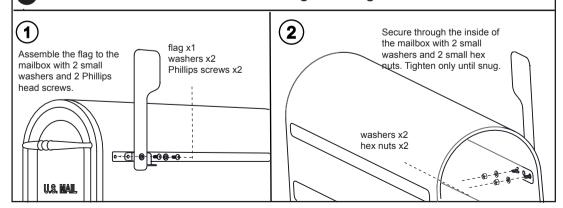

## Hardware (included)

x 4 small washers

x 2 small hex nuts

x 2 Phillips head screws

x 1 flag adapter

NOTE: If you plan to install your mailbox in a masonry column, the flag can be mounted directly on the outside of the column with masonry hardware (not included).