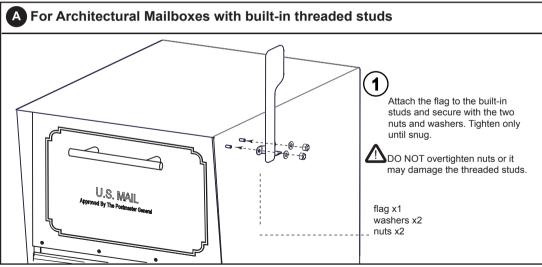

## Replacement Flag (Model 5285) Installation Instructions

Thank you for purchasing this premium mailbox accessory item. We know you'll be satisfied with the years of service it will provide. If you have any questions about how to mount or use this plaque, or if you need any replacement parts, please call us directly at (800) 464-7491 or contact us at www.architecturalmailboxes.com.

## **Assembly Instructions**







## Replacement Flag (Model 5285) Installation Instructions

## Hardware (included)



x 4 small washers



x 2 small hex nuts



x 2 Phillips head screws



x 1 flag adapter

NOTE: If you plan to install your mailbox in a masonry column, the flag can be mounted directly on the outside of the column with masonry hardware (not included).



www.architecturalmailboxes.com (800) 464-7491 © 2016, Architectural Mailboxes 5285 Rev C