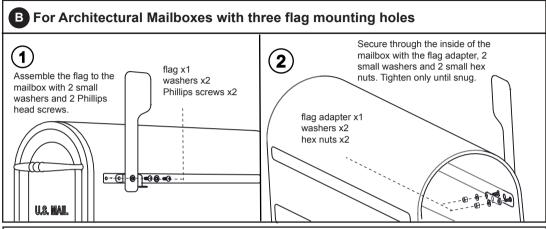

## Hardware (included)

x 4 small washers

x 2 small hex nuts

x 2 Phillips head screws

x 1 flag adapter

NOTE: If you plan to install your mailbox in a masonry column, the flag can be mounted directly on the outside of the column with masonry hardware (not included).