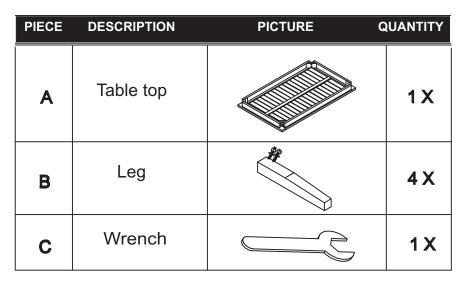

#### Part List and Hardware List

## PREPARATION

Before beginning the assembly of the product, make sure all parts are present. Compare the parts with the package contents list and hardware contents list. If any parts are missing or damaged, do not attempt to assemble the product. Tool required for assembly (included): Wrench.

### NOTICE

Please make sure that you have all parts indicated before you begin assembly of this item.