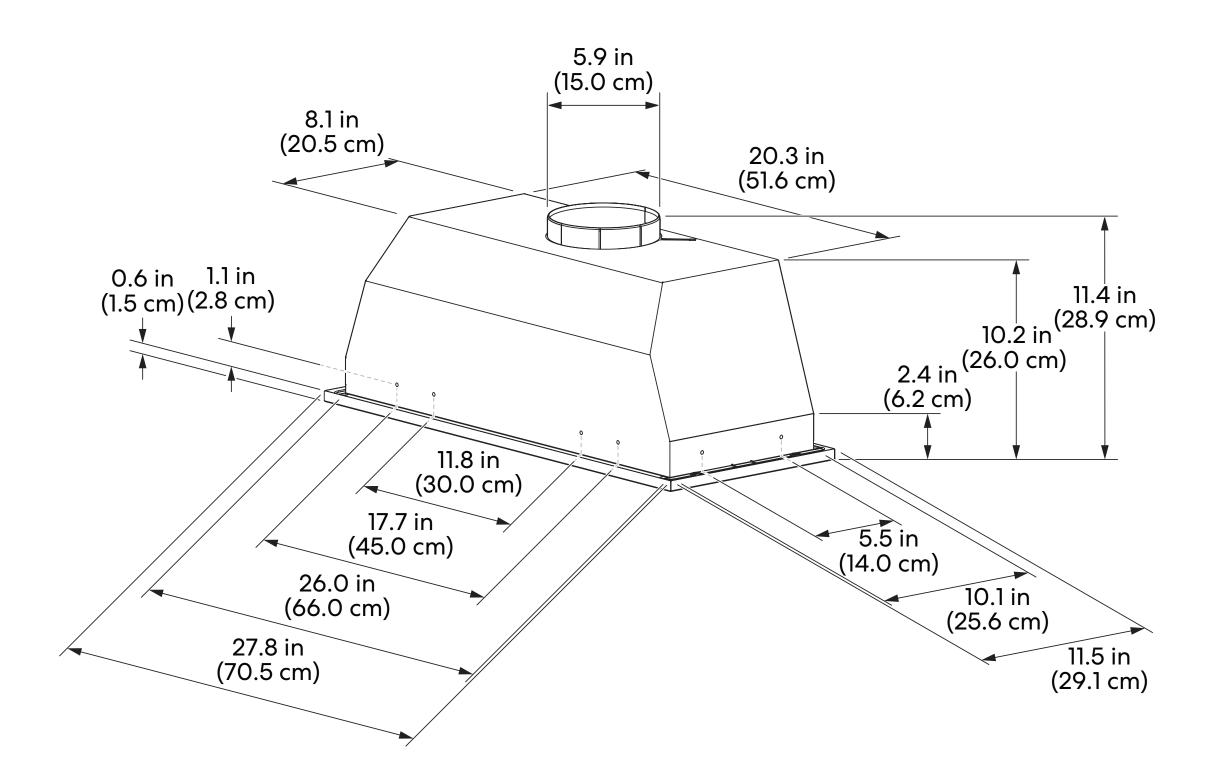

See Page 2 for dimensions

**COS-30IRHP** Range Hood

Dimensions (WxDxH): 27.8" x 11.5" x 11.4"