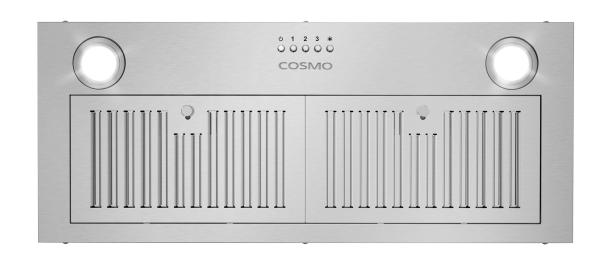

## **COS-30IRHP** Range Hood

| Size                   | 30 Inch                                                                      |
|------------------------|------------------------------------------------------------------------------|
| Mounting Type          | Insert                                                                       |
| Controls               | Push Button                                                                  |
| Filters                | 2 x Stainless Steel Baffle Filters                                           |
| Material               | 430 Grade Stainless Steel                                                    |
| Air Flow               | 380 CFM                                                                      |
| Noise Level            | 45 dB*                                                                       |
| Vent Style             | External                                                                     |
| Lighting               | 2 x Front LED                                                                |
| Voltage                | 120V / 60Hz                                                                  |
| Wattage                | 193W                                                                         |
| Included<br>Components | Bulb(s), Damper, Exhaust Vent, Fan<br>Hardware, Installation Kit, Power Cord |

## **Features**

- $\cdot$  Designed for insert mounting
- $\cdot$  3 fan speeds
- · 380 CFM airflow capacity
- · Push button controls
- · ARC-FLOW® permanent filters
- Front LED lights
- · Noise level as low as 45 dB\*
- Top vented