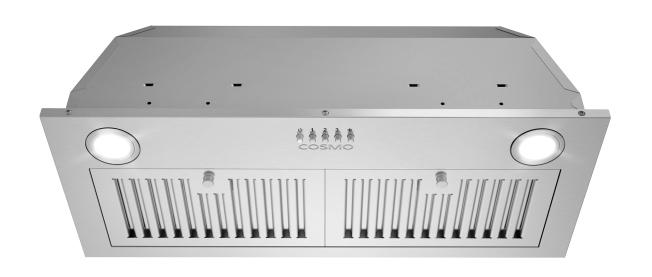

## **COS-30IRHP**

Upgrade your kitchen with Cosmo's COS-30IRHP Insert Range Hood. Powered by 380 CFM of suction, LED lights and ARC-FLOW® Stainless Steel Permanent Filters. Fits easily into a custom cabinet enclosure.

## **Features**

- $\cdot$  Designed for insert mounting
- $\cdot$  3 fan speeds
- · 380 CFM airflow capacity
- · Push button controls
- · ARC-FLOW® permanent filters
- Front LED lights
- · Noise level as low as 45 dB\*
- Top vented