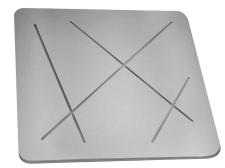

## **FEATURES**

- Aluminum Body / Acrylic Lens
- 3000 Kelvin / 1700 Lumens / >90 CRI
- 48 Watts / 120 Volts
- Dimmable LED (15% 100%) with ELV
- -Electric Low Voltage Dimmers
- Dry Rated

## **TECHNOLOGIES**

- CONTINUU PRESERVES THE INTEGRITY OF THE LED SYSTEMS BY RESPONDING TO THE NEEDS OF THE DIODES
- THROUGHOUT THEIR LIFETIME, INCLUDING: AMBIENT • VOPTICS - LENSES CREATE A SPREAD OF EVEN,
- FULL BODIED LIGHT.
- **PEARL PURE** PRODUCES BRILLIANT, FULL-BODIED WHITE LIGHT WITH HIGH COLOR RENDERING SO COLORS WITHIN THE ROOM ARE LIT ACCURATELY AND VIBRANTLY.

## MODEL#VMC41200 DIMENSIONS

OVERALL: 17.75"x17.75"x2" (450MMx450MMx51MM)

## **AVAILABLE FINISHES**

AL



© VONN Lighting, 2018