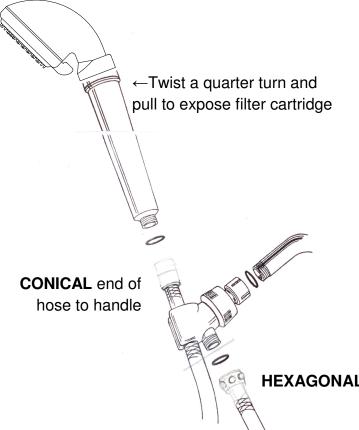

## Installation

- Remove existing shower head
- Attach Bracket to Shower Arm
- Attach Hexagonal end of hose to bracket
- Attach Conical end of hose to handle

## Use Replacement Filter Cartridge Model HHC

- To open housing: Twist counter clockwise a quarter of a turn and pull away from the spray nozzle.
- To remove filter cartridge: Twist and pull.

**HEXAGONAL** end of hose to bracket

To extract a filter cartridge stuck inside the handle: Remove the conical end of the hose from the handle. Insert the flat eraser end of a pencil to push the cartridge up and out.

1791 Railroad St, Corona, CA 92880 U.S.