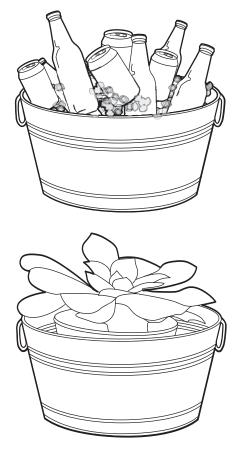

#### Using the beverage bin

- □ Always place the bin on a hard, level surface.
- □ When using the bin to hold beverages, fill the bin with ice to keep the beverages cold.
- □ When using the bin as a plant container, make sure the plant is planted in a pot with drainage holes prior to inserting the plant into the bin. The bin does not contain drainage holes.