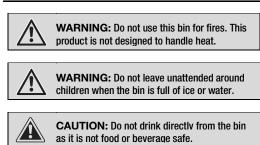

## Operation

#### Using the beverage bin

- □ Always place the bin on a hard, level surface.
- □ When using the bin to hold beverages, fill the bin with ice to keep the beverages cold.
- □ When using the bin as a plant container, make sure the plant is planted in a pot with drainage holes prior to inserting the plant into the bin. The bin does not contain drainage holes.



### **Safety Information**



## **Care and Cleaning**

Wipe the bin with a soft cloth and mild soap and water after each use. Do not use a pressure washer to clean. Dry immediately with a soft cloth.

#### Warranty

This product carries no warranty.

For questions or concerns about this product, contact the Customer Service Team 8:00 a.m. to 5:00 p.m. EST at 1-877-527-0313 or visit www.HomeDepot.com.

# Use and Care Guide Oval Beverage Bin