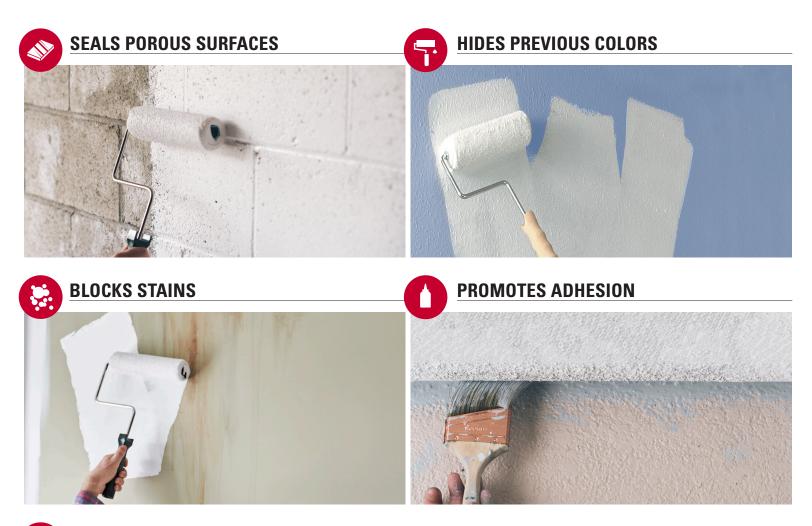

#### INTERIOR | EXTERIOR ALL-WEATHER SEALER & SEVERE STAINBLOCKER

- Blocks Severe Stains and Tannin Bleed
- Excellent Adhesion and Durability
- Seals Porous Surfaces
- Mildew Resistant Finish

\*Water-Based

## **KILZ 2**° ALL-PURPOSE

INTERIOR | EXTERIOR MULTI-SURFACE SEALER & STAIN BLOCKER

- Excellent Adhesion
- Hides Previous Colors
- Blocks Light to Medium Stains
- Mildew Resistant Finish

#### INTERIOR MAXIMUM STAIN & ODOR BLOCKER

- Oil & Shellac Performance in a Water Base
- Blocks Stains from Tannin, Water, Fire Damage, Smoke, and Nicotine
- Subcoat for Flooring and Carpets to Block Pet Odors
- Ideal for Restoration and Disaster Recovery