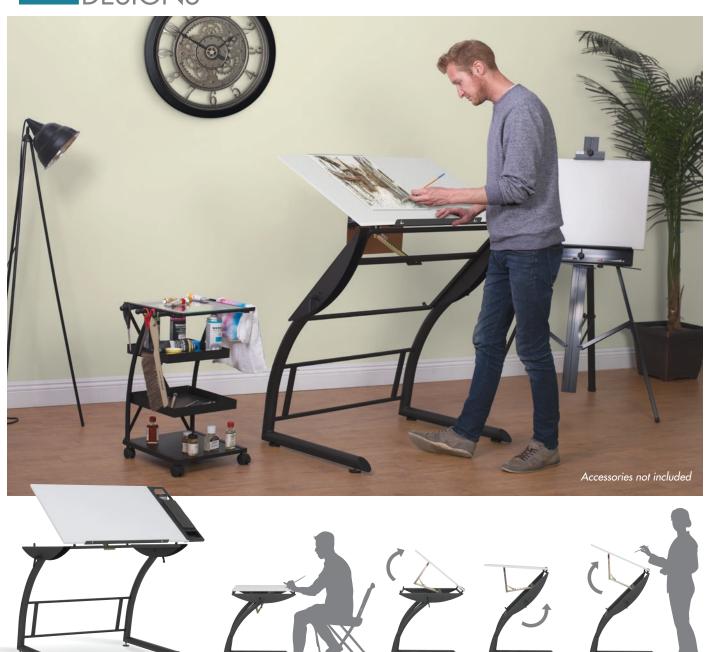

Shown with 24" Premier Metal Art Tay (sold separately)

## **Triflex Drawing Table**

#10098 Charcoal/White UPC: 0-17342-10098-5

- $\bullet$  Overall Dimensions: 39.5" W x 28.5" D x 32" H
- Wood Top: 35.5" W x 23.5" D

- Can be Used as a Writing, Drawing, or Stand Up Desk
  Adjustable Angle Top goes from Flat to 70 Degrees
  Dual Tilt Design Raises Desk to 40" with a 23 Degree Tilt
- Powder Coated Steel Frame for Durability
  Rear Frame for Rigidity
  Slide Up Pencil Ledge: 23.5" W

- Four Wide Floor Levelers for Stability: 2" W Compatible with 24" and 36" Premier Metal Art Trays
- Weight Limit: 25 lbs.

Environmentally Friendly Board TSCA Title VI Compliant

**PATENT** PENDING 15/360,619