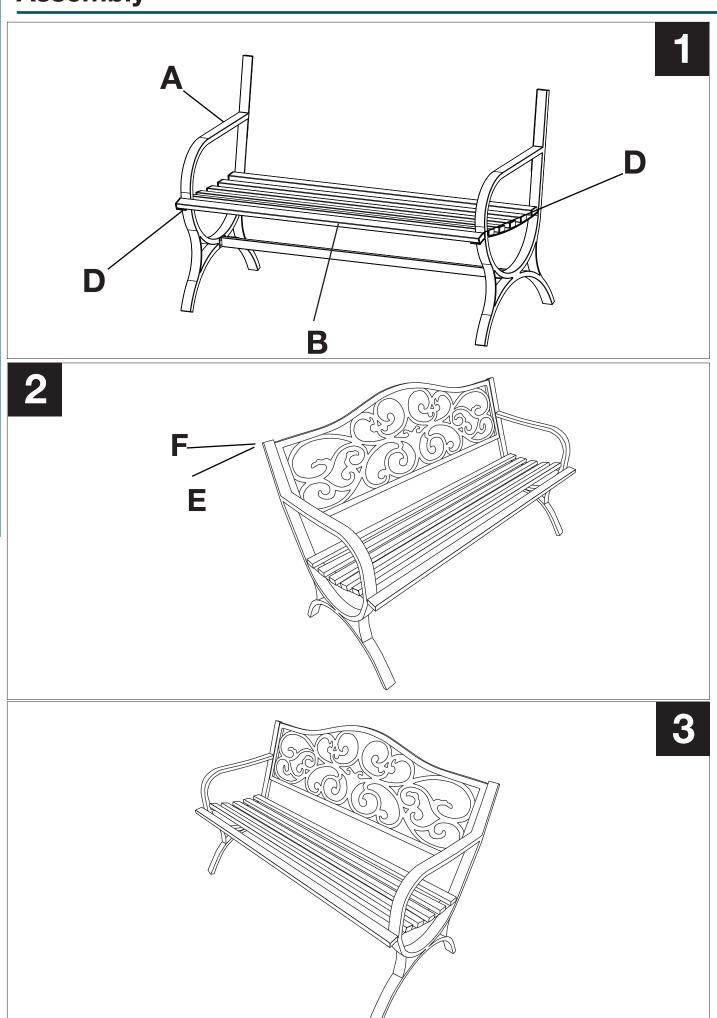

not covered under this warranty.

We reserve the right to make substitutions with similar merchandise, if the model in question is no longer in production.

For a copy of our full limited warranty, please contact our customer service team below.

**Customer Service:** 

1-877-606-2818
Open Monday through Sunday
9am-6pm PST
service@alphamarts.com

# **Pre-assembly**

Assemble the item on a soft, non-abrasive surface, such as carpet or cardboard to avoid damaging the item. Seek assistance to assemble bulky or heavy items.



NOTE:

Identify all parts packed in the carton against the parts list.

Remove all the protective material carefully and DO NOT use a knife to prevent scratching the furniture.

#### **PACKAGE CONTENTS**



**NOTE:** Hardware not shown to actual size.



# **Assembly**