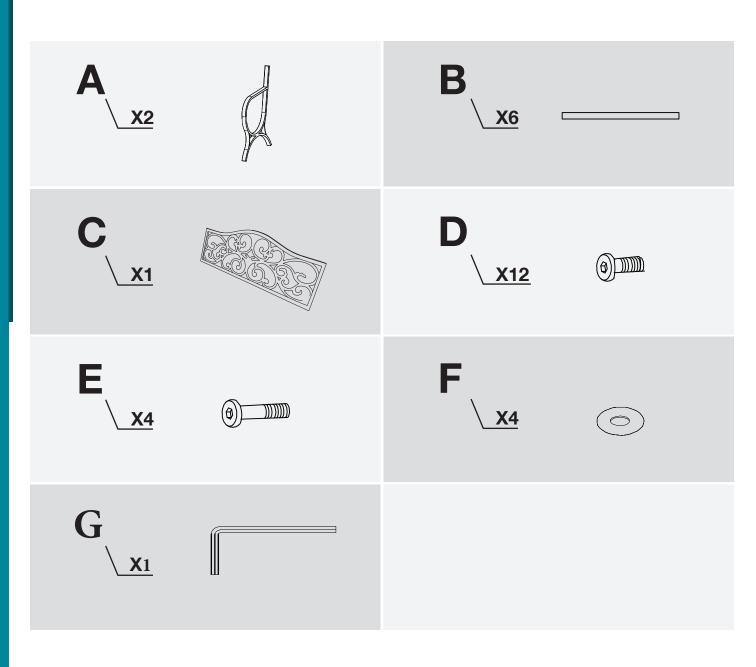

rchased parts are not covered under this warranty.

We reserve the right to make substitutions with similar merchandise, if the model in question is no longer in production.

For a copy of our full limited warranty, please contact our customer service team below.

**Customer Service:** 

1-877-606-2818
Open Monday through Sunday
9am-6pm PST
service@alphamarts.com

# **Pre-assembly**

Assemble the item on a soft, non-abrasive surface, such as carpet or cardboard to avoid damaging the item. Seek assistance to assemble bulky or heavy items.



NOTE:

Identify all parts packed in the carton against the parts list.

Remove all the protective material carefully and DO NOT use a knife to prevent scratching the furniture.

#### **PACKAGE CONTENTS**



**NOTE:** Hardware not shown to actual size.



# **Assembly**