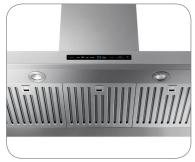

#### **Baffle Filter**

• Dishwasher-safe metal filters help keep the air clean by drawing grease and odor through the hood.

#### Range Hood

- 36" Stainless Steel Chimney Hood
- Vent Fan: 390 CFM (600 CFM Optional)
- Front-Centered, Touch Control
- 4 Fan Speeds: 3 Step, 1 Booster
- 74 dBA Noise Level
- Hood Connectivity Control
- Bluetooth® On/Off Control
- Mobile Monitoring: Fan Speed, Lighting On/Off, Power Control
- Removable Baffle Filter
- LED Lighting