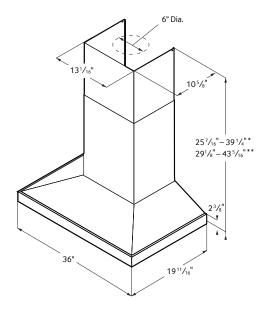

# **Dimensions and Clearance**

- \*For Vented Installation
- \* \* For Non-Vented Recirculating Installation

#### Product Dimensions & Weight (WxHxD)

Outside (Max) Hood Dimensions:  $36" \times 25^{7}/_{16}" \times 19^{11}/_{16}"$ 

Weight: 48.5 lbs