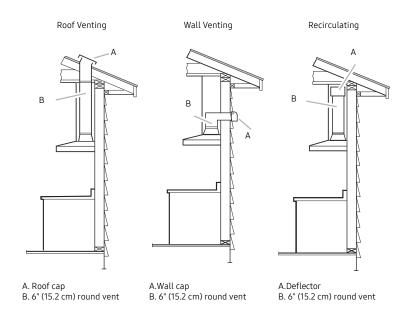

/sup>
<sup>1</sup>Only on select Samsung cooktops.

#### **Baffle Filter**

• Dishwasher-safe metal filters help keep the air clean by drawing grease and odor through the hood.

#### Powerful 390 CFM<sup>2</sup> Ventilation

• Circulates air to remove odors quickly. <sup>2</sup>600 CFM capable.

### **Available Colors**



Stainless Steel (shown)



Black Stainless Steel



Baffle Filter



Wi-Fi Monitoring

# **Features**

- Wi-Fi Monitoring
- ADA Compliant
- 4 Fan Speeds, Including Booster
- Wall-Mounted Chimney Style
- Digital Touch Control
- Exterior Venting & Recirculating Capablilities
- 74 dBA Noise Level
- Optional Recirculating Kit Available
- Optional Extension Kit Available

# Convenience

• LED Lighting

# NK36K7000WS/A2

# **SAMSUNG**

# 36" Range Hood

# **Venting Methods**



# **Dimensions and Clearance**

- \*For Vented Installation
- \* \* For Non-Vented Recirculating Installation



# **Total Power**

220W

#### **Power Source**

120V / 60 Hz / 15A

#### Range Hood

- 36" Stainless Steel Chimney Hood
- Vent Fan: 390 CFM (600 CFM Optional)
- Front-Centered, Touch Control
- 4 Fan Speeds: 3 Step, 1 Booster
- 74 dBA Noise Level
- Hood Connectivity Control
- Bluetooth® On/Off Control
- Mobile Monitoring: Fan Speed, Lighting On/Off, Power Control
- Removable Baffle Filter
- LED Lighting

#### Warranty

One (1) Year All Parts and Labor

#### Product Dimensions & Weight (WxHxD)

Outside (Max) Hood Dimensions:  $36" \times 25^{7}/_{16}" \times 19^{11}/_{16}"$ 

Weight: 48.5 lbs

#### Shipping Dimensions & Weight (WxHxD)

Dimensions:

 $40^{3}/_{16}$ " x  $26^{1}/_