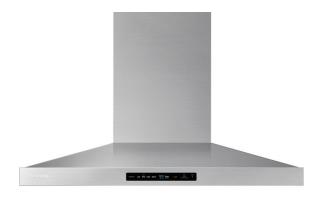

# 36" Range Hood

### **Available Colors**

Stainless Steel (shown)

Black Stainless Steel

Baffle Filter

Wi-Fi Monitoring

#### Range Hood

- 36" Stainless Steel Chimney Hood
- Vent Fan: 390 CFM (600 CFM Optional)
- Front-Centered, Touch Control
- 4 Fan Speeds: 3 Step, 1 Booster
- 74 dBA Noise Level
- Hood Connectivity Control
- Bluetooth® On/Off Control
- Mobile Monitoring: Fan Speed, Lighting On/Off, Power Control
- Removable Baffle Filter
- LED Lighting