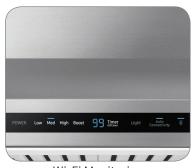

# **Features**

- Wi-Fi Monitoring
- ADA Compliant
- 4 Fan Speeds, Including Booster
- Wall-Mounted Chimney Style
- Digital Touch Control
- Exterior Venting & Recirculating Capablilities
- 74 dBA Noise Level
- Optional Recirculating Kit Available
- Optional Extension Kit Available

#### Range Hood

- 36" Stainless Steel Chimney Hood
- Vent Fan: 390 CFM (600 CFM Optional)
- Front-Centered, Touch Control
- 4 Fan Speeds: 3 Step, 1 Booster
- 74 dBA Noise Level
- Hood Connectivity Control
- Bluetooth® On/Off Control
- Mobile Monitoring: Fan Speed, Lighting On/Off, Power Control
- Removable Baffle Filter
- LED Lighting