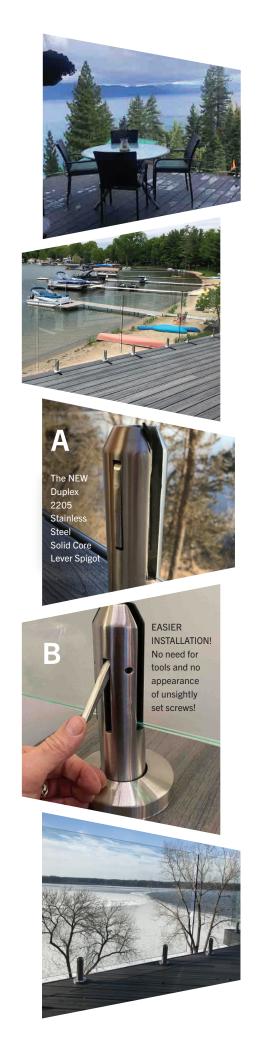

### **Easier Installation with The New CVGRailings Lever Spigot**

The CVGRailings Hercules Glass panels system features the NEW Lever Spigot made from Duplex Stainless Steel 2205 which offers greater strength and greater corrosion protection than 304 and 316 Stainless Steel (see images A and B at left).

Our new sleek Lever Spigot design eliminates the need for tools during glass installation and the appearance of unsightly set screws. There's no risk of over-tightening or under-tightening of ther glass panel in the spigot channel.