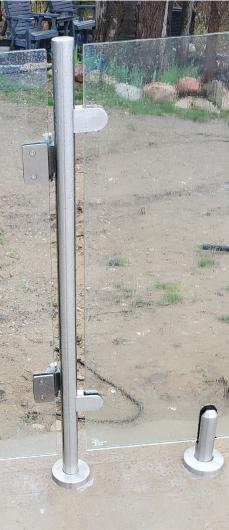

## 36" Wide Glass Gate Kit with Locking Latch and Self Closing Hinges

- Glass Gate Panel dimensions are 36" x 39.37"
- Gate is right hand swing\*
- Pole provided

All glass is clear 3/8" thick tempered, with safety edges on all sides. Kit includes glass, hinges, latch and round (2" OD) stainless steel pole that hinges attach to. Glass can be flipped for left hand swing, or right hand swing. Latch and hinges are 316 Stainless Steel. Hinges are spring-loaded, self-closing.

HOME DEPOT PART NUMBER

**CVGR 36 CGK**