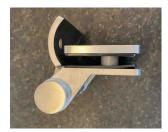

### **Easier Installation with The New CVGRailings Lever Spigot**

The CVGRailings Hercules Glass panels system features the NEW Lever Spigot made from Duplex Stainless Steel 2205 which offers greater strength and greater corrosion protection than 304 and 316 Stainless Steel (see images A and B at left).

Our new sleek Lever Spigot design eliminates the need for tools during glass installation and the appearance of unsightly set screws. There's no risk of over-tightening or under-tightening of ther glass panel in the spigot channel.