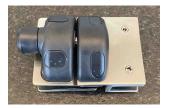

## 36" Wide Glass Gate Kit with Locking Latch and Self Closing Hinges

- Glass Gate Panel dimensions are 36" x 39.37"
- Gate is right hand swing\*
- Pole provided

All glass is clear 3/8" thick tempered, with safety edges on all sides. Kit includes glass, hinges, latch and round (2" OD) stainless steel pole that hinges attach to. Glass can be flipped for left hand swing, or right hand swing. Latch and hinges are 316 Stainless Steel. Hinges are spring-loaded, self-closing.

HOME DEPOT PART NUMBER

**CVGR 36 CGK**