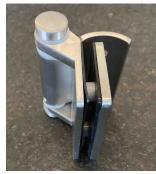

### **Easier Installation with The New CVGRailings Lever Spigot**

The CVGRailings Hercules Glass panels system features the NEW Lever Spigot made from Duplex Stainless Steel 2205 which offers greater strength and greater corrosion protection than 304 and 316 Stainless Steel (see images A and B at left).

Our new sleek Lever Spigot design eliminates the need for tools during glass installation and the appearance of unsightly set screws. There's no risk of over-tightening or under-tightening of ther glass panel in the spigot channel.