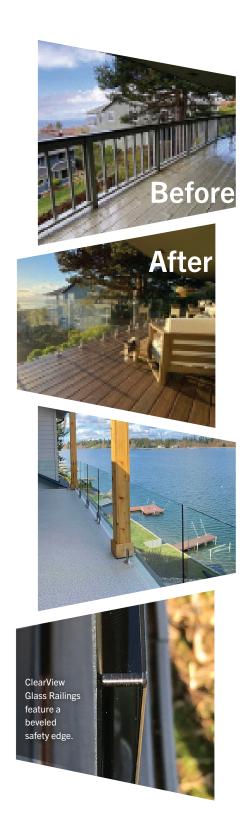

# The Difference from Traditional Railings is Clear!

We just built a beautiful new home on the St Croix River with ClearView Glass Railings on all of our decks. When friends come to visit they walk right out to the deck and say "Wow! There is no disruption of your over view!" The ClearView Glass Railings are many times the highlight of the home.

Awesome! That sums it up! ClearView Glass Railings are simply awesome! 100% view from our deck with nothing to block our view. Clean, crisp, maintenance free. Absolutely love them!