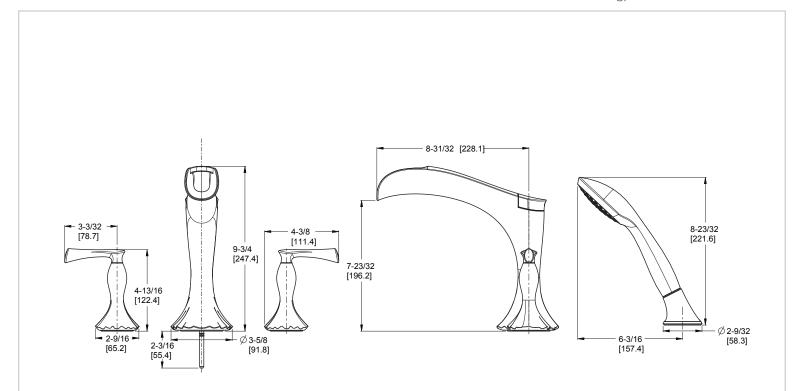

# Pfister

#### Rhen™

#### Roman Tub Trim

LG6-4RHC Finish(C) □ LG6-4RHK Finish(Y) □

LG6-4RHB Finish(B)

LG6-4RHBG Finish(BG) □

4-Hole Installation



### Specifications

#### **Features**

- 4-Hole Installation
- 1.8 GPM Flow Rate (Handheld)
- All Metal Construction
- Must Order Valve Separately
- Roman Tub Supply Lines Not Included
- · Trough Spout
- Pforever Warranty®

#### Code Compliance

• Trim Only, Valve Not Included

Pfister products are designed and manufactured in compliance with the following standards and codes:



- IAPMO Certified
- CSA B125 Certified
- ASME A112.18.1
- Cal Green Compliant
- CEC Compliant
- ADA Compliant-ANSI A117.1 (Lever handles only)
- ASME A112.18.3 (Backflow Prevention)
- EPA WaterSense Certification 1.2 gpm, 4.5 L/Min

## Dimensions



Ø1 Min to Ø1-1/2 Max. Deck Hole Openings