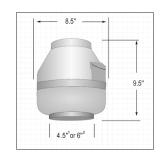

| MODEL  | P/N     | FAN DUCT<br>DIAMETER | WATTS  | RECOM. MAX. OP.<br>PRESSURE "WC | TYPICAL CFM vs. STATIC PRESSURE WC |     |      |      |
|--------|---------|----------------------|--------|---------------------------------|------------------------------------|-----|------|------|
|        |         |                      |        |                                 | 0"                                 | .5" | 1.0" | 1.5" |
| XP201c | 23011-1 | 4"                   | 45-66  | 1.7                             | 112                                | 95  | 70   | 40   |
| XR261  | 23019-1 | 6"                   | 67-117 | 1.6                             | 217                                | 149 | 87   | 27   |