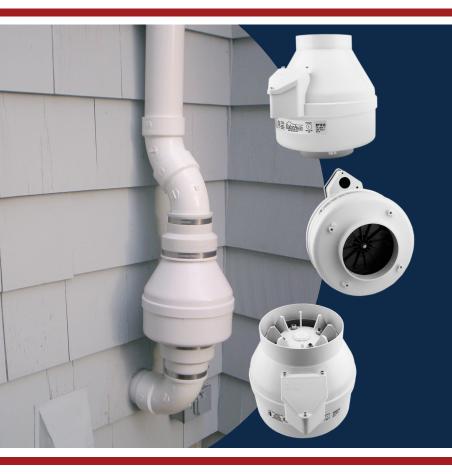

## **Radon Mitigation Fan**

All RadonAway® fans are specifically designed for radon mitigation. XP/XR Series Fans provide superb performance, run ultraquietly and are unobtrusive. They are ideal for most sub-slab radon mitigation systems.