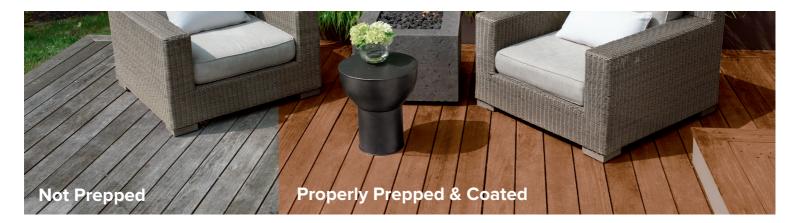

## Prepare your surface before coating

Depending on the age of your deck and the look you desire, choose the right stain or finish.