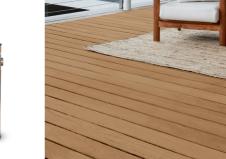

#### WOOD FINISHES TRANSPARENT

- · Allows the natural pattern of the wood to show through
- · Ideal for new or unstained surfaces
- · Natural and subtle color accents wood grain

4 YEARS 6 YEARS

deck: CEDAR NATURALTONE 501/401