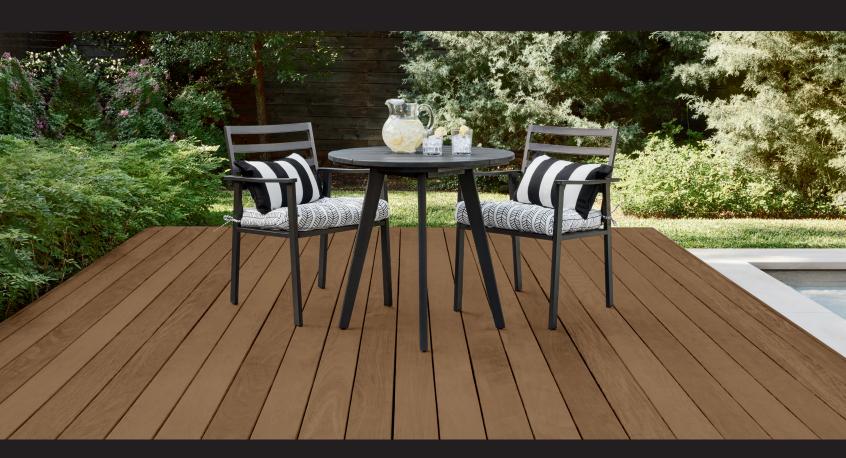

# Choose your look

| AGE OF DECK | TRANSPARENT | SEMI-TRANSPARENT | SOLID COLOR |
|-------------|-------------|------------------|-------------|
| 0-5 YEARS   |             |                  |             |
| 5-10 YEARS  |             |                  |             |
| 10+ YEARS   |             |                  |             |

Depending on the age of your deck and the look you desire, choose the right stain or finish.