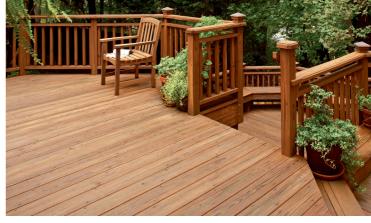

# Choose your look

| AGE OF DECK | TRANSPARENT | SEMI-TRANSPARENT | SOLID COLOR |
|-------------|-------------|------------------|-------------|
| 0-5 YEARS   |             |                  |             |
| 5-10 YEARS  |             |                  |             |
| 10+ YEARS   |             |                  |             |

Depending on the age of your deck and the look you desire, choose the right stain or finish.

# Choose your stain or finish