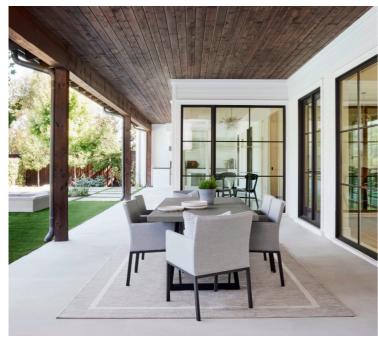

#### oil-based wood stains SEMI-TRANSPARENT

Seal and protect your wood surfaces with highly-rated BEHR® Wood Stains and Finishes.

patio ceiling and columns: COFFEE ST-103