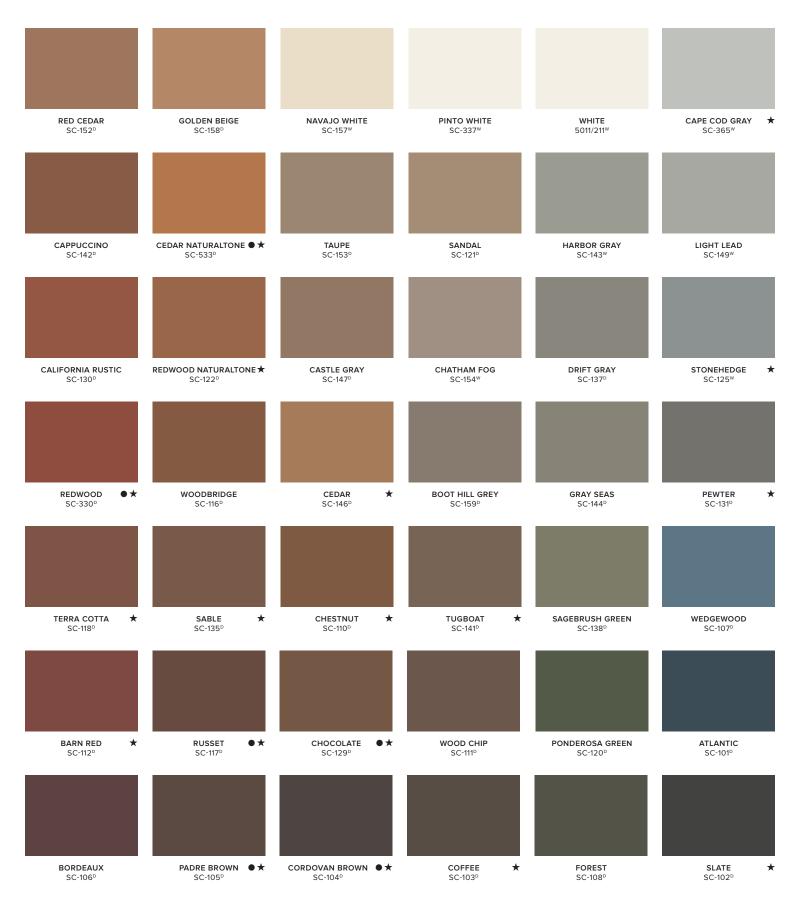

#### water-based wood stains SOLID COLORS

● Available as a pre-mix. Assortment varies by store. | ★ Popular Color | Visit behr.com to see additional colors.

### water-based wood stains SEMI-TRANSPARENT COLORS

Wood's natural color, texture, and grain may change final color appearance. Color samples simulate stain colors on Cedar.

#### water-based wood finishes TRANSPARENT COLORS