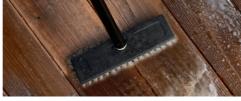

#### WOOD PREP STRIPPER

- Removes oil & water-based stains and finishes
- · For horizontal and vertical wood surfaces

#### WOOD PREP \_eaner

- Cleans, brightens & removes mold and rust & mildew stains
- Great for composite surfaces

Remove old or peeling coatings with a stain and finish stripper

Clean with wood cleaner such as No. 63 All-In-One Wood Cleaner