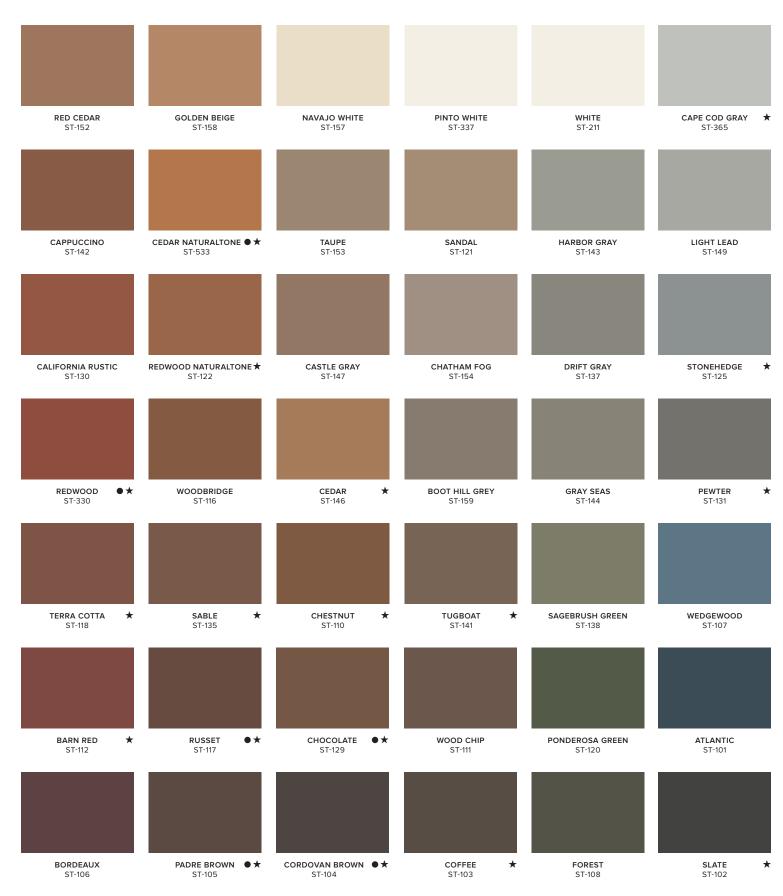

#### oil-based wood finishes TRANSPARENT

#### oil-based wood stains SEMI-TRANSPARENT

Seal and protect your wood surfaces with highly-rated BEHR® Wood Stains and Finishes.

patio ceiling and columns: COFFEE ST-103