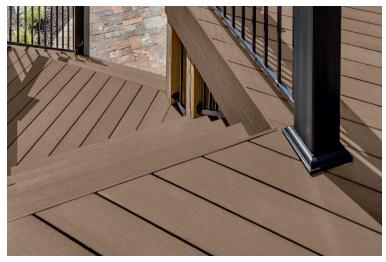

# Solid Color Stains are great for composite surfaces

#### RENEW

COMPOSITE

Renew your composite deck to its original color with BEHR® Solid Color Wood Stains. BEHR custom colors have been formulated to match the most popular colors of several composite deck manufacturers.

deck: CASTLE GRAY SC-147