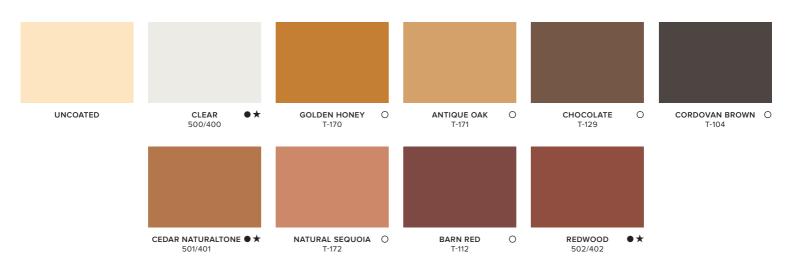

#### water-based wood stains SOLID COLORS

● Available as a pre-mix. Assortment varies by store. | ★ Popular Color | Visit behr.com to see additional colors.

### water-based wood stains SEMI-TRANSPARENT COLORS

Wood's natural color, texture, and grain may change final color appearance. Color samples simulate stain colors on Cedar.