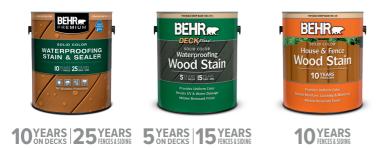

#### WOOD STAINS OID COIOR

- · Hides blemishes, imperfections and signs of aging wood
- Adds vibrant color and provides an even, uniform appearance
- Available in more than 1,600 custom colors

deck: WOOD CHIP SC-111

### WOOD STAINS SEMI-TRANSPARENT

- · Allows wood grain and texture to show through
- Adds subtle color
- · Accents and enhances pattern of wood grain

6 YEARS 8 YEARS

deck: RED CEDAR ST-152

#### WOOD FINISHES TRANSPARENT

- · Allows the natural pattern of the wood to show through
- · Ideal for new or unstained surfaces
- · Natural and subtle color accents wood grain

4 YEARS 6 YEARS

deck: CEDAR NATURALTONE 501/401