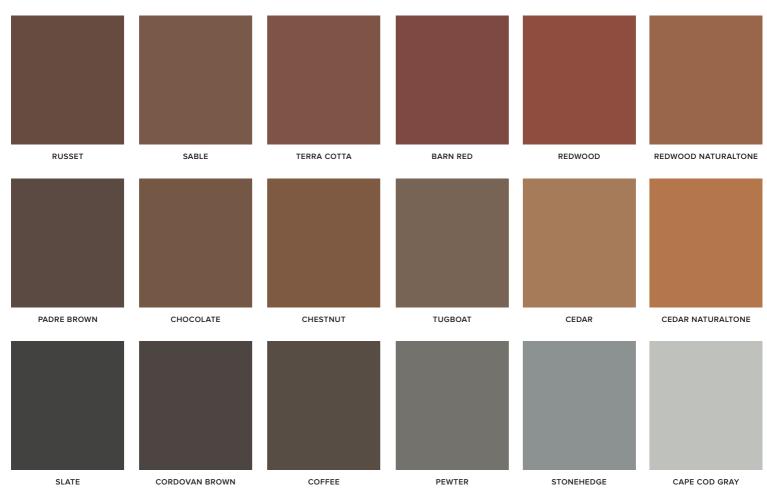

#### solid & semi-transparent POPULAR COLORS

deck: PEWTER ST-131

deck: SABLE ST-135

SELECT WITH CONFIDENCE Choose from one of the 18 popular wood stain colors

AVAILABLE IN BOTH SOLID AND SEMI-TRANSPARENT

Popular Colors shown in solid stain.