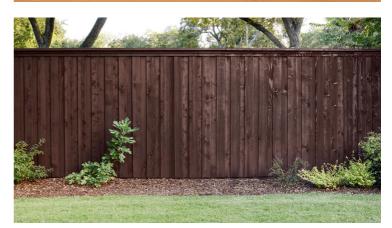

#### WOOD FINISHES TRANSPARENT

- · Allows the natural pattern of the wood to show through
- · Ideal for new or unstained surfaces
- · Natural and subtle color accents wood grain

4 YEARS 6 YEARS

deck: CEDAR NATURALTONE 501/401