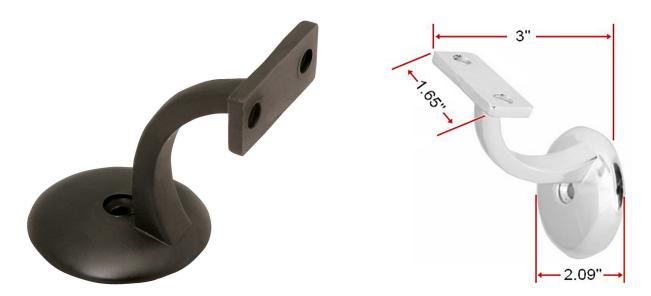

## **SPECIFICATIONS**

| MATERIAL CONSTRUCTION:         | Zinc      |
|--------------------------------|-----------|
| MOUNTING HARDWARE INCLUDED:    | Yes       |
| TOOLS NEEDED FOR INSTALLATION: | Screwdr   |
| ASSEMBLED DIMENSIONS:          | 3" H x I  |
| ASSEMBLED WEIGHT:              | 0.33 lbs. |
| CROSS BORE:                    | N/A       |
| CORNER RADIUS:                 | N/A       |
| PROJECTION:                    | N/A       |
| HINGE TYPE:                    | N/A       |
| NUMBER OF HOOKS:               | N/A       |
|                                |           |

Zinc Yes Screwdriver 3" H × 1.65" L × 2.09" D 0.33 lbs. N/A N/A N/A N/A N/A