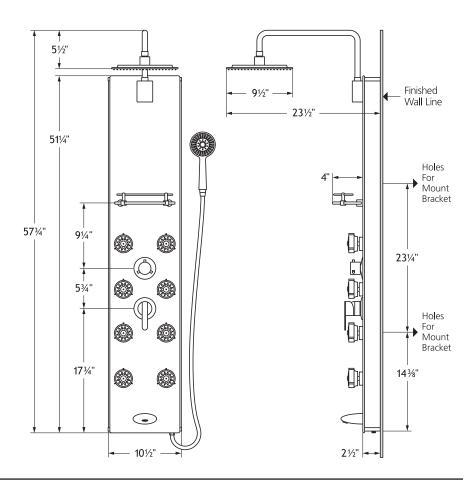

## **PRODUCT FEATURES**

- Surface mounted and completely pre-plumbed, easily retrofit your existing shower without a remodel
- White tempered 8mm Tough Glass panel with anodized aluminum frame and chrome accents
- 9.5" low profile rain showerhead with soft tips to clear mineral buildup for long lasting performance
- Unique side to side pivoting shower arm (brass)
- 8 Dual-function Select-A-Jets<sup>TM</sup> with soothing mist and massaging spray—All but the top two body jets can turn off, increasing pressure to specific areas
- Five-function hand shower with double-interlocking stainless steel hose, stretches from 59 – 78" (1.5 – 2m)
- Brass diverter easily switches functions—place between functions for further enjoyment
- Rub tips clean with Spray Straight™ technology
- · Convenient shelf for shower products
- Tub spout/temperature tester

## **SPECIFICATIONS**

- cUPC® approved brass pressure balance valve with anti-scald, temperature limit and enhanced flow
- 1/2" NPT flexible stainless steel braided supply lines
- 2.5 GPM/9.5 LPM Shower System