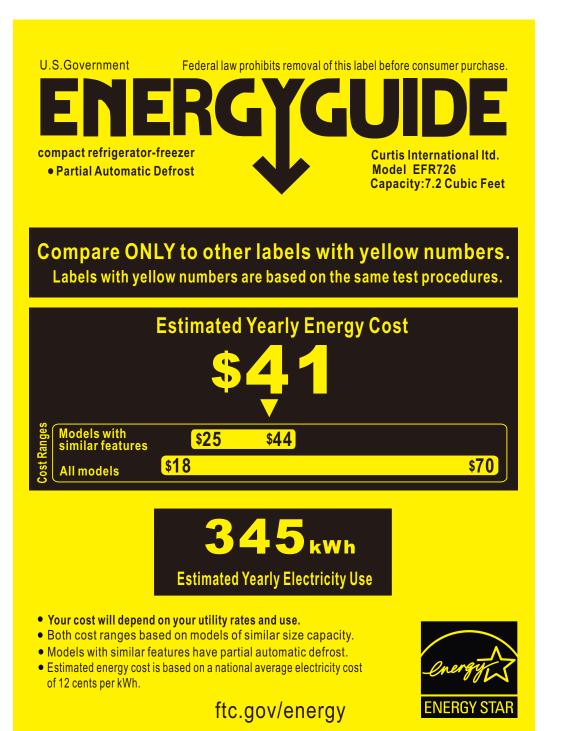

## Canada ENER CUIDE Energy consumption / Consommation énergétique 345kWh per year / par année This model / Ce modèle 283 kWh 387 kWh Uses least energy / Uses most energy / **Consomme le moins Consomme le plus** d'énergie d'énergie Type 12 Modèles similaires similar models 6.5 to 8.4 ft<sup>3</sup>/6.5 à 8.4 pi<sup>3</sup> compared comparés **EFR726** Model number Numéro de Modèle Removal of this label before first retail purchase is an offence (S.C. 1992,C.36) Enlever cette étiquette avant le premier achat au détail constitue une infraction (L.C. 1992, ch.36)