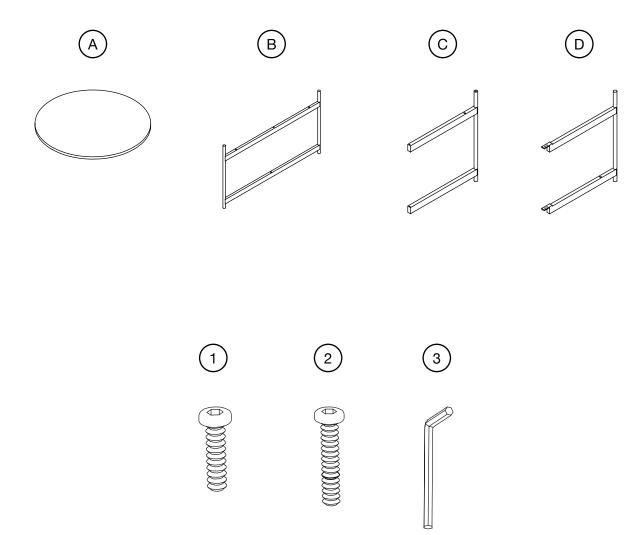

### What's included

|   | Description    | Qty |
|---|----------------|-----|
| Α | Top Panel      | 1   |
| В | Mid Frame      | 1   |
| С | Left Frame     | 1   |
| D | Right Frame    | 1   |
| 1 | M6*12 MM Screw | 4   |
| 2 | M6*40 MM Screw | 4   |
| 3 | Allen Key      | 1   |