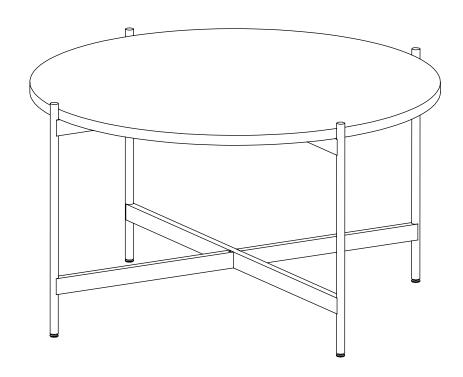

## Piper Coffee Table









# Ok, let's get rolling

This should be easy, just follow our instructions and you will be back to Netflix in no time.

#### Estimated time for assembly



20:00

#### What you need

- Some of your favourite bubbly or your preferred relaxant
- Use the packaging carton as a working surface to prevent product damage during assembly
- Phillips head screwdriver

#### Do not use a drill



#### **Weight Limitation**



99

Toll-free at 1-866-619-1004 Help@nathanjames.com Nathanjames.com/help

### What's included

|   | Description    | Qty |
|---|----------------|-----|
| Α | Top Panel      | 1   |
| В | Mid Frame      | 1   |
| С | Left Frame     | 1   |
| D | Right Frame    | 1   |
| 1 | M6*12 MM Screw | 4   |
| 2 | M6*40 MM Screw | 4   |
| 3 | Allen Key      | 1   |

#### Scan me!

Inspi