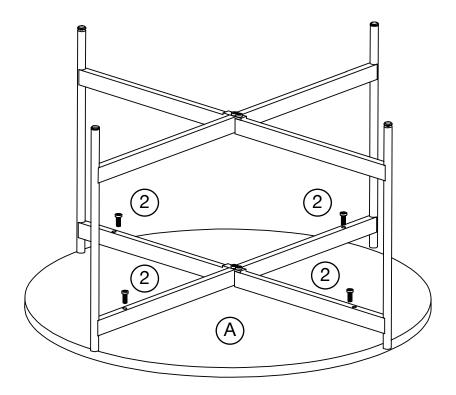

## Step 1

Let's fire this thing up! Attach the mid frame to the right frame.

## Step 2

We totally understand if you're having a moment of Deja Vu right now. Attach the left frame.

## Step 3

Last but not least, screw the legs onto the table top!