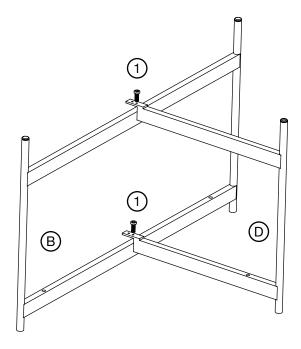

99

Toll-free at 1-866-619-1004 Help@nathanjames.com Nathanjames.com/help

### What's included

|   | Description    | Qty |
|---|----------------|-----|
| Α | Top Panel      | 1   |
| В | Mid Frame      | 1   |
| С | Left Frame     | 1   |
| D | Right Frame    | 1   |
| 1 | M6*12 MM Screw | 4   |
| 2 | M6*40 MM Screw | 4   |
| 3 | Allen Key      | 1   |

#### Scan me!

Inspiration
Digital Instructions
Free Lifetime Warranty



## The goods



#### **IMPORTANT**

- 1. Do not tighten bolts / screws completely until all bolts / screws are lined up and inserted into holes.
- 2. Do not over tighten screws and bolts to avoid stripping.
- 3. Please use hand tools to assemble this product. Do not use power tools.



## Step 1

Let's fire this thing up! Attach the mid frame to the right frame.



## Step 2

We totally understand if you're having a moment of Deja Vu right now. Attach the left frame.





## Step 3

Last but not least, screw the legs onto the table top!





## No heartburn, when we handle the return

Give us a call **1-866-619-1004** or shoot us a message at **help@nathanjames.com** we will issue you a free replacement with **zero hassle**.

| Our way        | Their way        |
|----------------|------------------|
| Give us a call | Re-package item  |
| Replacement    | Schedule pick up |
| You            | Track package    |
|                | Replacement      |
|                | You              |

We really don't want you to go through the hassle of re-packaging your item and sending it back, because let's be honest...nobody has time for that.



## Safety f