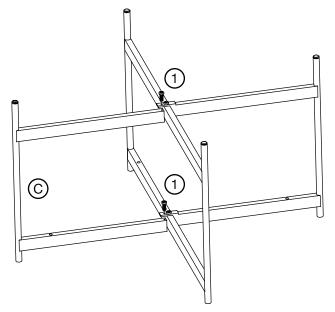

## Step 2

We totally understand if you're having a moment of Deja Vu right now. Attach the left frame.