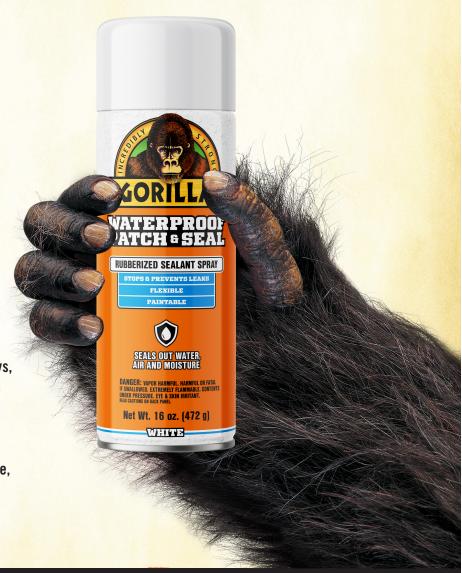

## GORILLA WATERPROOF PATCH & SEAL SPRAY WHITE

For the Toughest Jobs on Planet Earth<sup>®</sup>

## **Rubberized Sealant Spray**

Gorilla® Waterproof Patch & Seal Spray is a flexible, rubberized coating that seals out water, air and moisture. The applicator nozzle has a controlled spray pattern providing a clean, even coat. Once applied, the self-leveling formula smoothly covers small gaps and cracks ensuring a watertight seal. When dried, Gorilla® Waterproof Patch & Seal Spray is paintable and temperature/UV resistant, resulting in lasting repairs!