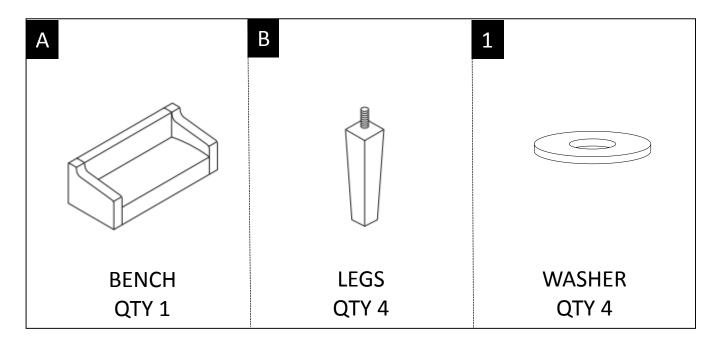

#### PARTS and HARDWARE DESCRIPTION

**NEED HELP?** For help with assembly or if you are missing a part, Please call customer service at 1-866-518-0120 ext. 262 (9 am to 4 pm EST)