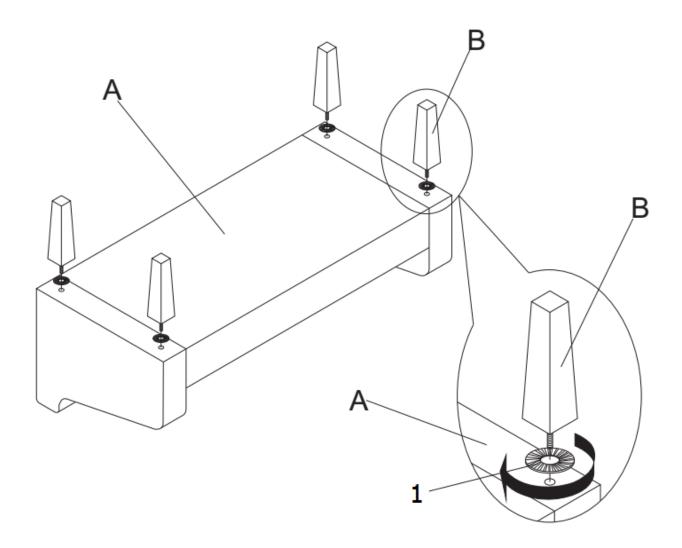

#### STEP 1

Place the Ottoman (A) on its back on a flat smooth surface. Attach the Legs (B) with Washer (1) to each corner.

## ASSEMBLY

STEP 2

Turn Ottoman (A) right side up.