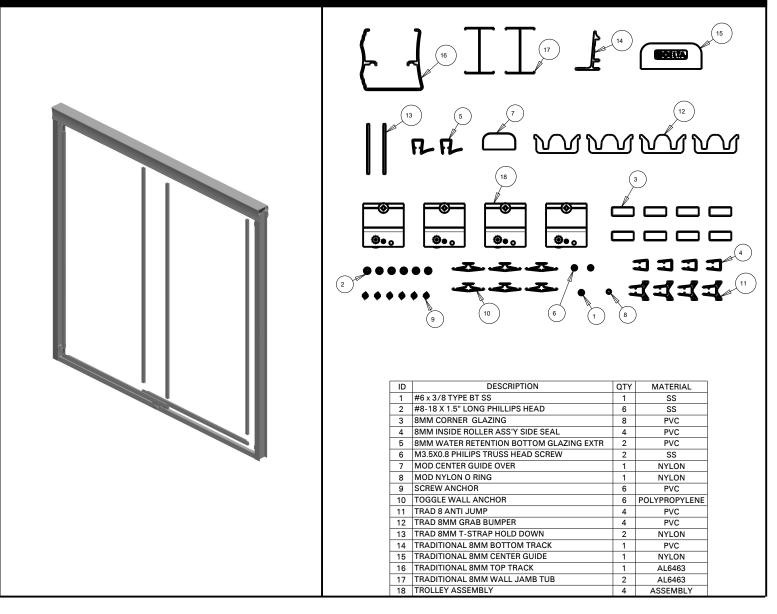

# SHOWER DOOR

#### SLIDING ASHMORE STYLE WITH 8 MM GLASS 60" TUB TRACK

| MATERIALS:       | Anodized Aluminum Extrusions (Track) and Zinc Die Cast (Mounting Brackets).<br>"Oil Rubbed Bronze and Matte Black" are Powder Coated.                                                                     |
|------------------|-----------------------------------------------------------------------------------------------------------------------------------------------------------------------------------------------------------|
| INSTALLATION:    | Detailed Instructions, Templates and Hardware Included for Easy Installation.                                                                                                                             |
| UNIQUE FEATURES: | Constructed of Corrosion Resistant Anodized Aluminum.<br>60" Track Assembly Kit.<br>Fits 60" Tub Doors with an Opening min/max of 54-5/8" - 60" (138.7cm-152.4cm),<br>with a Height of 60-3/8" (153.4cm). |
| NOTE:            | Height of 63" (160cm) Required for Installation.                                                                                                                                                          |
| WARRANTY:        | 5 Year Limited Warranty.                                                                                                                                                                                  |