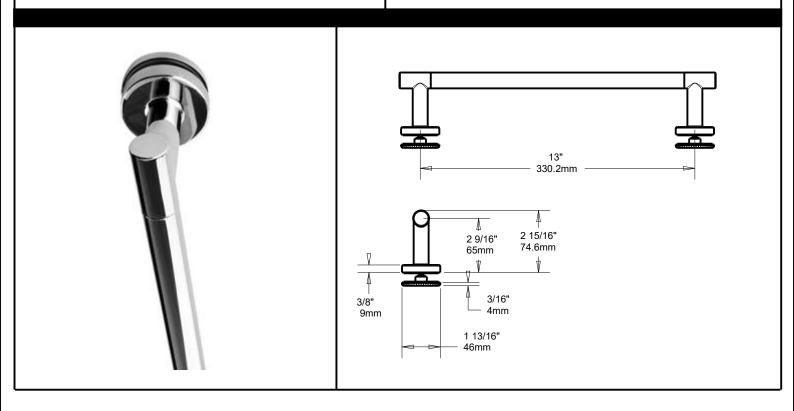

### SHOWER DOOR

### VERTICAL LYNDALL<sup>™</sup> HANDLE

- MATERIALS: Zinc Posts for All, Stainless Steel Bars for Polished Chrome, Aluminum Bars for Brushed Nickel, Oil Rubbed Bronze and Matte Black.
- UNIQUE FEATURES: Coordinates with Delta® Faucets and Bath Hardware.
- **WARRANTY:** 5 Year Limited Warranty.