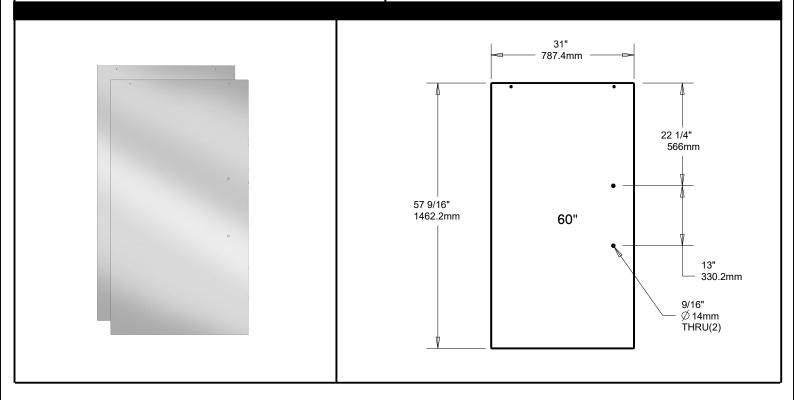

## SHOWER DOOR

#### 5/16" (8mm) SLIDING TUB 60" GLASS PANELS

MATERIALS: 5/16" (8mm) Tempered Glass Panels.

UNIQUE FEATURES: Spot Guard Easy Clean Coating on Both Sides.

**WARRANTY:** 5 Year Limited Warranty.