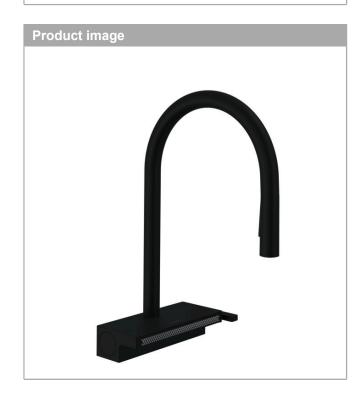

## **Aquno Select**

HighArc Kitchen Faucet, 3-Spray Pull-Down with sBox, 1.75 GPM

Finishes: matte black Part no.: 73831671

## **Features**

- · Consists of: Single lever kitchen mixer, hose box
- · Swivel range adjustable in 3 steps: 60°, 110° or 150°
- · Laminar and needle spray, SatinFlow
- · Change between SatinFlow and pull-out sprayer at the touch of a button
- · Toggle spray diverter
- · MagFit magnetic sprayhead docking
- Single-hole installation, recommendation: the middle of tap hole drilling should be max. 45 mm from the back side of of the bowl
- Flow: 1.75 GPM (6.6 L/Min)
- · Ceramic cartridge
- · %" connections
- · Integrated double backflow prevention
- sBox for smooth, protected hose guidance in the cabinet; extension length up to 30" (76cm)
- 1 %" Mounting hole required, recommendation: the middle of tap hole drilling should be max. 45 mm from the back side of of the bowl
- · NSF61/IAPMO/N3016-(No NSF Logo!)
- · DOE/FTC
- · NSF372(LL)/lapmo/6738-(No NSF Logo!)
- · TECQ/Texas Registered
- · ADA/IAPMO/3016
- · CEC/California/Watersaving