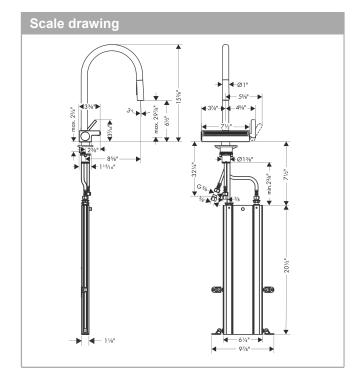

## **Features**

- · Consists of: Single lever kitchen mixer, hose box
- · Swivel range adjustable in 3 steps: 60°, 110° or 150°
- · Laminar and needle spray, SatinFlow
- · Change between SatinFlow and pull-out sprayer at the touch of a button
- · Toggle spray diverter
- · MagFit magnetic sprayhead docking
- Single-hole installation, recommendation: the middle of tap hole drilling should be max. 45 mm from the back side of of the bowl
- Flow: 1.75 GPM (6.6 L/Min)
- · Ceramic cartridge
- · %" connections
- · Integrated double backflow prevention
- sBox for smooth, protected hose guidance in the cabinet; extension length up to 30" (76cm)
- 1 %" Mounting hole required, recommendation: the middle of tap hole drilling should be max. 45 mm from the back side of of the bowl
- · NSF61/IAPMO/N3016-(No NSF Logo!)
- · DOE/FTC
- · NSF372(LL)/lapmo/6738-(No NSF Logo!)
- · TECQ/Texas Registered
- · ADA/IAPMO/3016
- · CEC/California/Watersaving