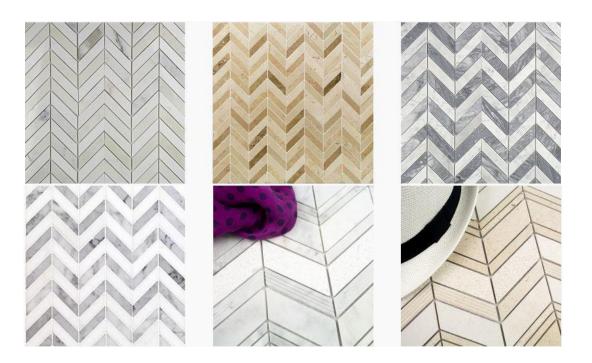

## **Dart Marble Tile Series**

This alluring polished marble mosaic will provide endless design possibilities, from contemporary to classic, and will serve as a great focal point to suit a variety of settings. The mesh backing not only simplifies installation, it also allows the tiles to be easily separated which adds to their design flexibility.

The natural stone material will have a color variation. Bring some sophisticated flair into your home with this timeless selection from our Dart Collection.

## **SPECS**

| Chip Size: Random   | Color(s): White, Gray, Tan, Cream |
|---------------------|-----------------------------------|
| Material: Marble    | Finish: Polished                  |
| Sold By: Tile       | <b>Sheet Size:</b> 10.75 X10.75   |
| Coverage: 1 Sq. Ft. | Thickness: 10mm                   |