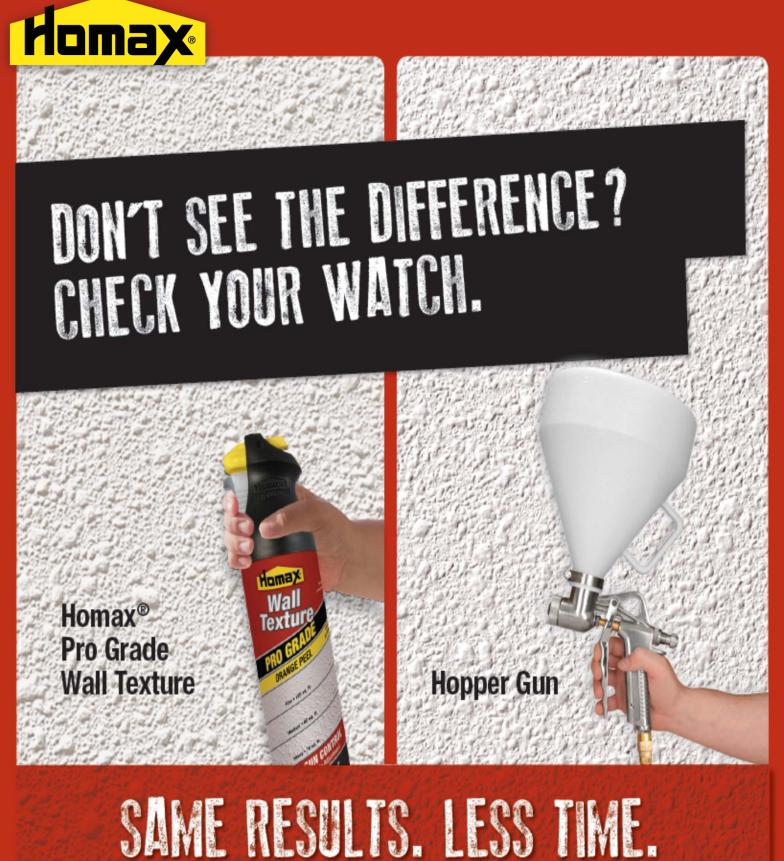

Homax<sup>®</sup> Pro Grade Wall Texture with Hopper Gun Control™ technology is the latest innovation in aerosol textures. This professional tool features adjustment of both pattern and pressure—similar to that of a gun and hopper. The patented adjustable nozzle allows you to match your existing wall texture. The advanced Pro Formula saves the pro time with a no-prime, easy clean-up technology. This time-saving tool provides portable and convenient delivery of a full range of texture patterns to achieve an invisible repair on interior wall surfaces. Only Homax gives pros like you the control of a hopper gun in the convenience of an aerosol.