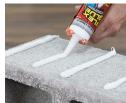

## **DIRECTIONS:**

AD CAREFULLY OTHER CAUTIONS ON THE REVERSE

- Surface must be free of grease, oil and dirt
- Unscrew nozzle and cut off tip (leaving thread intact), replace nozzle and cut to desired length
- Insert cartridge into a standard size caulking gun and squeeze trigger
- Apply liberally with firm pressure continuously for 10-30 seconds for instant grab to take hold
- Allow 24-48 hours for curing