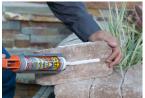

## **DIRECTIONS:**

AD CAREFULLY OTHER CAUTIONS ON THE REVERSE

- Surface must be free of grease, oil and dirt
- Unscrew nozzle and cut off tip (leaving thread intact), replace nozzle and cut to desired length
- Insert cartridge into a standard size caulking gun and squeeze trigger
- Apply liberally with firm pressure continuously for 10-30 seconds for instant grab to take hold
- Allow 24-48 hours for curing