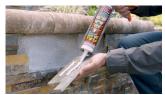

## **DIRECTIONS:**

AD CAREFULLY OTHER CAUTIONS ON THE REVERSE

- Surface must be free of grease, oil and dirt
- Unscrew nozzle and cut off tip (leaving thread intact), replace nozzle and cut to desired length
- Insert cartridge into a standard size caulking gun and squeeze trigger
- Apply liberally with firm pressure continuously for 10-30 seconds for instant grab to take hold
- Allow 24-48 hours for curing