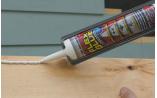

## **DIRECTIONS:**

AD CAREFULLY OTHER CAUTIONS ON THE REVERSE

- Surface must be free of grease, oil and dirt
- Unscrew nozzle and cut off tip (leaving thread intact), replace nozzle and cut to desired length
- Insert cartridge into a standard size caulking gun and squeeze trigger
- Apply liberally with firm pressure continuously for 10-30 seconds for instant grab to take hold
- Allow 24-48 hours for curing