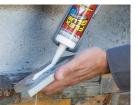

## **DIRECTIONS:**

AD CAREFULLY OTHER CAUTIONS ON THE REVERSE

- Surface must be free of grease, oil and dirt
- Unscrew nozzle and cut off tip (leaving thread intact), replace nozzle and cut to desired length
- Insert cartridge into a standard size caulking gun and squeeze trigger
- Apply liberally with firm pressure continuously for 10-30 seconds for instant grab to take hold
- Allow 24-48 hours for curing