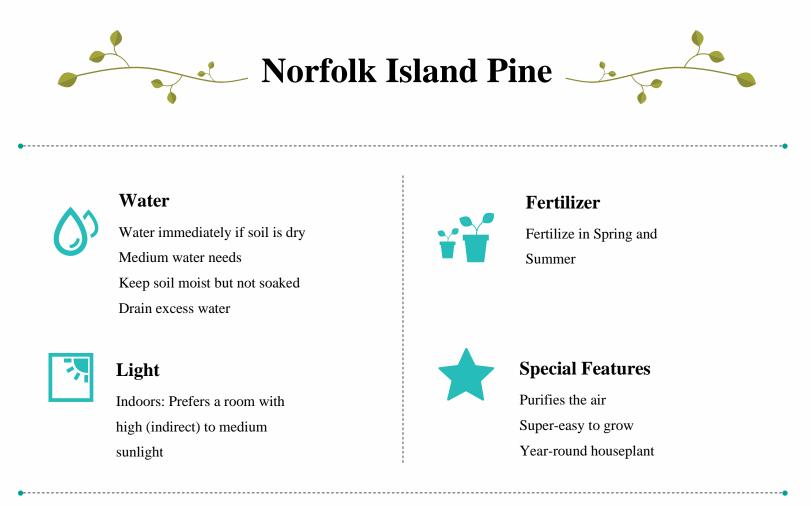

## **Plant Features**

Costa Farms Norfolk Island Pine is the perfect plant for the holiday seasons. The feathery branches and pine-needle-like leaves can purify the air and add a festive touch to your décor. Watch the Norfolk Island Pine grow into an elegant tree in your home.