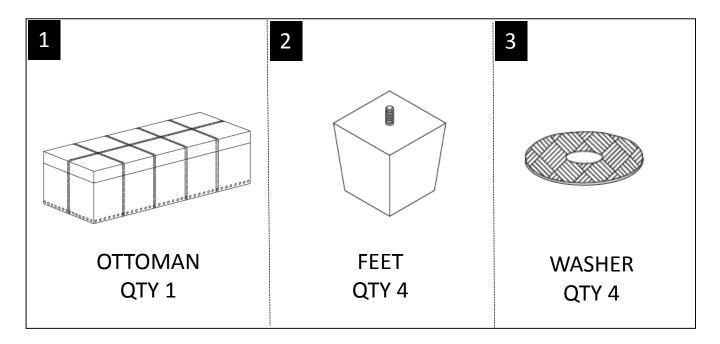

#### PARTS DESCRIPTION

**NEED HELP?** For help with assembly or if you are missing a part, Please call customer service at 1-866-518-0120 ext. 262 (9 am to 4 pm EST)

#### ASSEMBLY

**STEP 1** 

Place Ottoman (1) on its back on a flat smooth surface. Attach Feet (2) with Washers (3) to each corner.