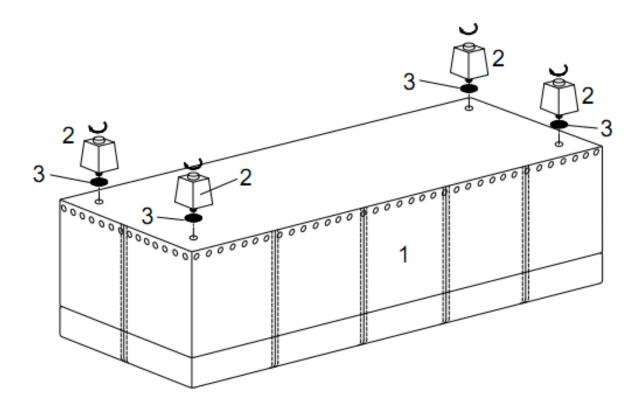

#### ASSEMBLY

**STEP 1** 

Place Ottoman (1) on its back on a flat smooth surface. Attach Feet (2) with Washers (3) to each corner.

### ASSEMBLY

#### STEP 2

Turn Ottoman (1) right side up.