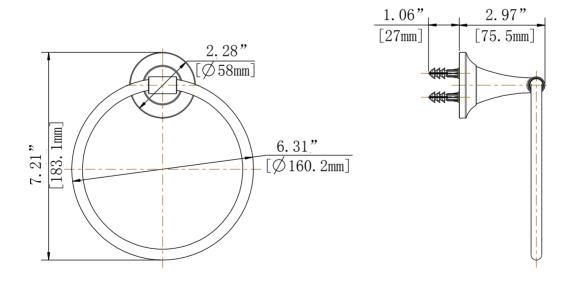

## **FEATURES**

- · 6.31 "L x 7.21"W x 2.97"H
- · Coordinates with Constructor Series Bath Products
- · Easy Installation
- Includes Mounting Hardware and Plastic Anchors
- · Tools Required for Installation:
- -Drill with 1/4" Drill Bit
- -Philips Screwdriver
- -Small Flat Head Screwdriver

## **INSTALLATION DIMENSIONS**

Glacier Bay reserves the right to make changes in specifications and materials and to change and discontinue models, both without notice or obligation. Dimensions are for reference only.