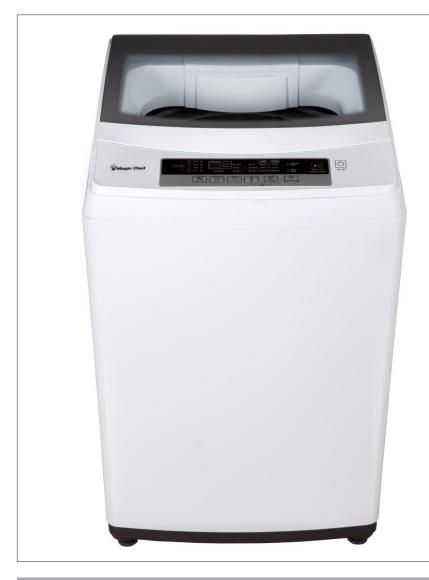

## 2.0 cu. ft. Compact Washer • MCSTCW20W4

## **Features**

- LED digital display allows you to easily select your wash cycle
- 6 fully automatic wash cycles provide optimal care for a variety of fabrics
- Control the wash start time using the delay start function
- Choose from cold, warm and hot water for optimal fabric care
- Automatic shut-off after the cycle end signal for added convenience
- Operates quietly with a noise level below 72 dB
- Water pump filter captures and collects debris for easy maintenance
- Included quick connect kit connects the washer to your faucet

| Product Specifications |                                         |
|------------------------|-----------------------------------------|
| Capacity               | 2.0 cu. ft.                             |
| Unit Dimensions        | 21.7 in (W) x 37.0 in (H) x 22.3 in (D) |
| Unit Weight            | 79.4 lbs.                               |
| Loading Quantity       | 152 / 40' HQ                            |
| UPC Code               | 665679018208                            |